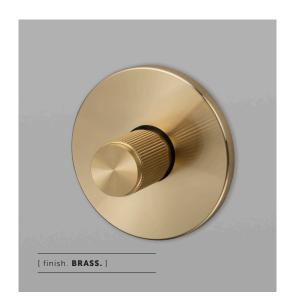

# THUMBTURN LOCK / LINEAR

[ motion. DEADBOLT. ]
[ action. LOCK. ]
[ knurl. LINEAR. ]

[ range. DOOR HARDWARE. ]

An indoor thumbturn lock made from solid metal and featuring our elegant linear knurled detailing. Works great on all internal bathroom & toilet doors and can be combined with our matching door lever handles. Available in three metal finishes: steel, brass and welders black.

#### [ info. FINISH & SKU NUMBERS. ]

[ finish. ] [ ROW. ]

Steel RLL-071078
Brass RLL-051077
Welders Black RLL-481076