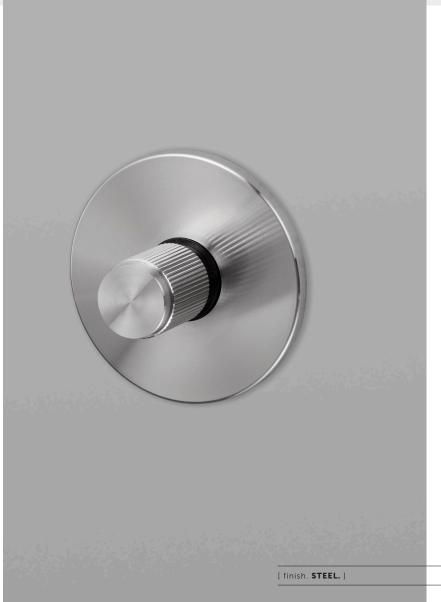

# THUMBTURN LOCK / LINEAR

[ motion. DEADBOLT. ]
[ action. LOCK. ]
[ knurl. LINEAR. ]

[ range. DOOR HARDWARE. ]

An indoor thumbturn lock made from solid metal and featuring our elegant linear knurled detailing. Works great on all internal bathroom & toilet doors and can be combined with our matching door lever handles. Available in three metal finishes: steel, brass and welders black.

#### [ info. FINISH & SKU NUMBERS. ]

[ finish. ] [ ROW. ]

Steel RLL-071078
Brass RLL-051077
Welders Black RLL-481076