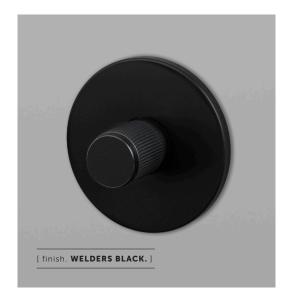

# THUMBTURN LOCK / LINEAR

[ motion. DEADBOLT. ]
[ action. LOCK. ]
[ knurl. LINEAR. ]

[ range. DOOR HARDWARE. ]

An indoor thumbturn lock made from solid metal and featuring our elegant linear knurled detailing. Works great on all internal bathroom & toilet doors and can be combined with our matching door lever handles. Available in three metal finishes: steel, brass and welders black.

#### [ info. FINISH & SKU NUMBERS. ]

[ finish. ] [ ROW. ]

Steel RLL-071078
Brass RLL-051077
Welders Black RLL-481076