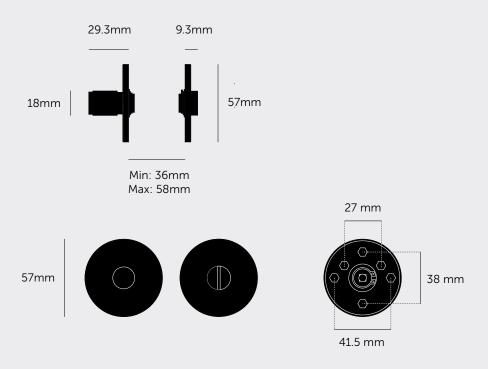

## [ info. MEASUREMENTS. ]

## [ info. SPECIFICATIONS. ]

A thumbturn lock, with an architectural 4 mm thick rose. Designed for installation onto locksets or deadbolt latches with 27 mm, 38 mm or 41.5 mm centre-distances. Compatible with either tubular deadbolt latches or mortise locks.

Fits doors of thickness: minimum 36mm to maximum 58mm (with supplied fixings\*).

\* For thicker doors, longer through bolts and a longer spindle will need to be sourced.