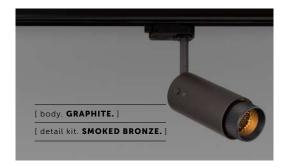

# EXHAUST / TRACK / GRAPHITE / CROSS

[ type. TRACK SPOTLIGHT. ]

[ knurl. CROSS. ]

[ detail. COIN SCREW.]

A track spotlight with a powder coated metal body and solid metal detailing. The spotlight features our signature cross-knurl baffle and machined coin screws, both made from solid metal. The baffle captures light and creates a delicate metallic glow, whilst a honeycomb filter emits a precise, non-glare, directional spotlight. This spotlight is fully adjustable and comes with a 3-circuit adapter. Examples of compatible track are Global, Powergear, Eutrac, Nordic, Unipro. The spotlight fits a GU10 bulb.

### [ info. FINISH & SKU NUMBERS. ]

Unipro

[ body. **FINISH.** ] [sku.] RSH-17703 Graphite RSH-21704 Stone [ detail kit. FINISH. ] [sku.] Steel UEDK-073523 Brass UEDK-053522 UEDK-453524 Smoked bronze Black UEDK-023534