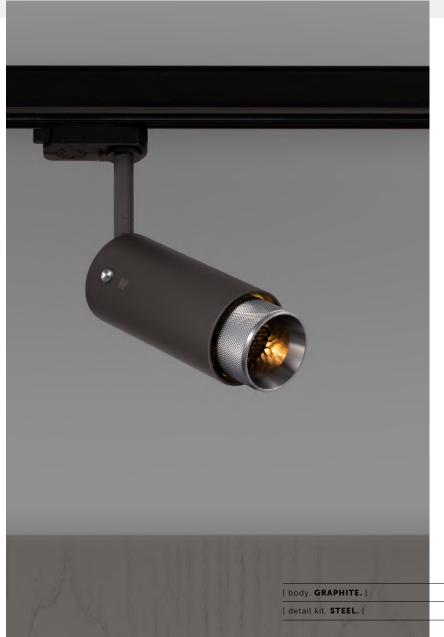

# EXHAUST / TRACK / GRAPHITE / CROSS

[ type. TRACK SPOTLIGHT. ]

[ knurl. CROSS. ]

[ detail. COIN SCREW.]

A track spotlight with a powder coated metal body and solid metal detailing. The spotlight features our signature cross-knurl baffle and machined coin screws, both made from solid metal. The baffle captures light and creates a delicate metallic glow, whilst a honeycomb filter emits a precise, non-glare, directional spotlight. This spotlight is fully adjustable and comes with a 3-circuit adapter. Examples of compatible track are Global, Powergear, Eutrac, Nordic, Unipro. The spotlight fits a GU10 bulb.