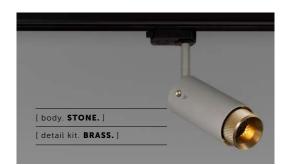

## EXHAUST / TRACK / STONE / CROSS

[ type. TRACK SPOTLIGHT. ]

[ knurl. CROSS. ]

[ detail. COIN SCREW. ]

[ region. ROW. ]

A track spotlight with a powder coated metal body and solid metal detailing. The spotlight features our signature cross-knurl baffle and machined coin screws, both made from solid metal. The baffle captures light and creates a delicate metallic glow, whilst a honeycomb filter emits a precise, non-glare, directional spotlight. This spotlight is fully adjustable and comes with a 3-circuit adapter. Examples of compatible track are Global, Powergear, Eutrac, Nordic, Unipro. The spotlight fits a GU10 bulb.