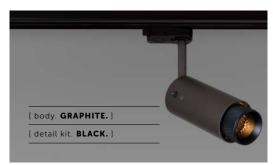

# EXHAUST / TRACK / GRAPHITE / CROSS

[ type. TRACK SPOTLIGHT. ]

[ knurl. CROSS. ]

[ detail. COIN SCREW.]

A track spotlight with a powder coated metal body and solid metal detailing. The spotlight features our signature cross-knurl baffle and machined coin screws, both made from solid metal. The baffle captures light and creates a delicate metallic glow, whilst a honeycomb filter emits a precise, non-glare, directional spotlight. This spotlight is fully adjustable and comes with a 3-circuit adapter. Examples of compatible track are Global, Powergear, Eutrac, Nordic, Unipro. The spotlight fits a GU10 bulb.

### [ info. FINISH & SKU NUMBERS. ]

Unipro

[ body. **FINISH.** ] [sku.] RSH-17703 Graphite RSH-21704 Stone [ detail kit. FINISH. ] [sku.] Steel UEDK-073523 Brass UEDK-053522 UEDK-453524 Smoked bronze Black UEDK-023534