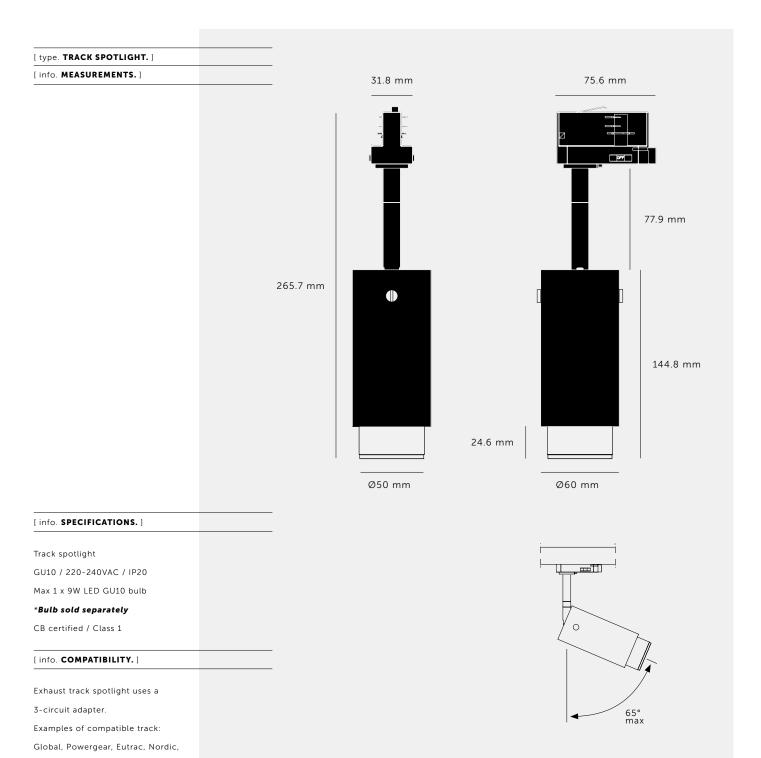

# EXHAUST / TRACK / GRAPHITE / CROSS

[ type. TRACK SPOTLIGHT. ]

[ knurl. CROSS. ]

[ detail. COIN SCREW.]

A track spotlight with a powder coated metal body and solid metal detailing. The spotlight features our signature cross-knurl baffle and machined coin screws, both made from solid metal. The baffle captures light and creates a delicate metallic glow, whilst a honeycomb filter emits a precise, non-glare, directional spotlight. This spotlight is fully adjustable and comes with a 3-circuit adapter. Examples of compatible track are Global, Powergear, Eutrac, Nordic, Unipro. The spotlight fits a GU10 bulb.

## EXHAUST / TRACK / STONE / CROSS

[ type. TRACK SPOTLIGHT. ]

[ knurl. CROSS. ]

[ detail. COIN SCREW. ]

[ region. ROW. ]

A track spotlight with a powder coated metal body and solid metal detailing. The spotlight features our signature cross-knurl baffle and machined coin screws, both made from solid metal. The baffle captures light and creates a delicate metallic glow, whilst a honeycomb filter emits a precise, non-glare, directional spotlight. This spotlight is fully adjustable and comes with a 3-circuit adapter. Examples of compatible track are Global, Powergear, Eutrac, Nordic, Unipro. The spotlight fits a GU10 bulb.