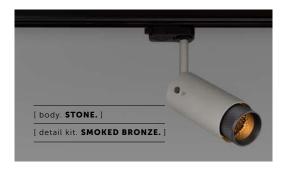

## EXHAUST / TRACK / STONE / CROSS

[ type. TRACK SPOTLIGHT. ]

[ knurl. CROSS. ]

[ detail. COIN SCREW. ]

[ region. ROW. ]

A track spotlight with a powder coated metal body and solid metal detailing. The spotlight features our signature cross-knurl baffle and machined coin screws, both made from solid metal. The baffle captures light and creates a delicate metallic glow, whilst a honeycomb filter emits a precise, non-glare, directional spotlight. This spotlight is fully adjustable and comes with a 3-circuit adapter. Examples of compatible track are Global, Powergear, Eutrac, Nordic, Unipro. The spotlight fits a GU10 bulb.