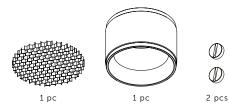

### [ info. ALSO INCLUDED. ]

- 1 x Honeycomb Filter
- \* The following come in separate boxes:
- 1 x Baffle\*
- 2 x Coin Screws\*