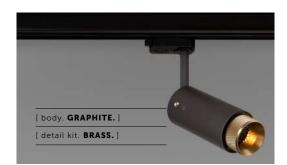

# EXHAUST / TRACK / GRAPHITE / CROSS

[ type. TRACK SPOTLIGHT. ]

[ knurl. CROSS. ]

[ detail. COIN SCREW.]

A track spotlight with a powder coated metal body and solid metal detailing. The spotlight features our signature cross-knurl baffle and machined coin screws, both made from solid metal. The baffle captures light and creates a delicate metallic glow, whilst a honeycomb filter emits a precise, non-glare, directional spotlight. This spotlight is fully adjustable and comes with a 3-circuit adapter. Examples of compatible track are Global, Powergear, Eutrac, Nordic, Unipro. The spotlight fits a GU10 bulb.

### [ info. FINISH & SKU NUMBERS. ]

Unipro

[ body. **FINISH.** ] [sku.] RSH-17703 Graphite RSH-21704 Stone [ detail kit. FINISH. ] [sku.] Steel UEDK-073523 Brass UEDK-053522 UEDK-453524 Smoked bronze Black UEDK-023534