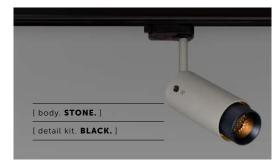

## EXHAUST / TRACK / STONE / CROSS

[ type. TRACK SPOTLIGHT. ]

[ knurl. CROSS. ]

[ detail. COIN SCREW. ]

[ region. ROW. ]

A track spotlight with a powder coated metal body and solid metal detailing. The spotlight features our signature cross-knurl baffle and machined coin screws, both made from solid metal. The baffle captures light and creates a delicate metallic glow, whilst a honeycomb filter emits a precise, non-glare, directional spotlight. This spotlight is fully adjustable and comes with a 3-circuit adapter. Examples of compatible track are Global, Powergear, Eutrac, Nordic, Unipro. The spotlight fits a GU10 bulb.