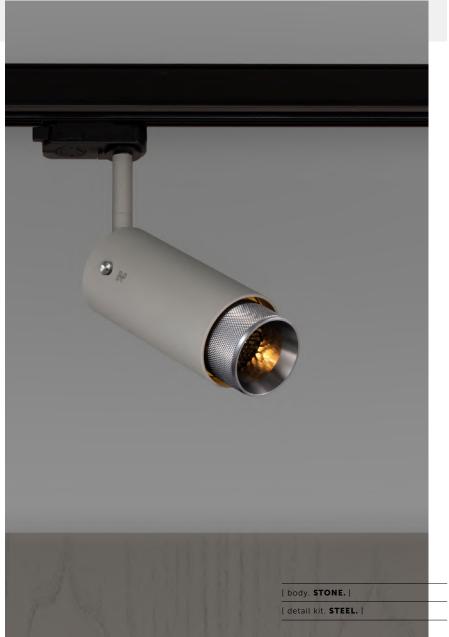

## EXHAUST / TRACK / STONE / CROSS

[ type. TRACK SPOTLIGHT. ]

[ knurl. CROSS. ]

[ detail. COIN SCREW. ]

[ region. ROW. ]

A track spotlight with a powder coated metal body and solid metal detailing. The spotlight features our signature cross-knurl baffle and machined coin screws, both made from solid metal. The baffle captures light and creates a delicate metallic glow, whilst a honeycomb filter emits a precise, non-glare, directional spotlight. This spotlight is fully adjustable and comes with a 3-circuit adapter. Examples of compatible track are Global, Powergear, Eutrac, Nordic, Unipro. The spotlight fits a GU10 bulb.