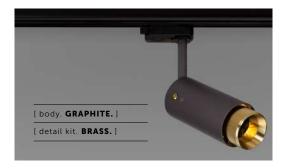

# EXHAUST / TRACK / GRAPHITE / LINEAR

[ type. TRACK SPOTLIGHT. ]

[ knurl. LINEAR. ]

[ detail. TORX SCREW. ]

[ region. ROW. ]

A track spotlight with a powder coated metal body and solid metal detailing. The spotlight features our signature linear-knurl baffle and machined torx screws, both made from solid metal. The baffle captures light and creates a delicate metallic glow, whilst a honeycomb filter emits a precise, non-glare, directional spotlight. This spotlight is fully adjustable and comes with a 3-circuit adapter. Examples of compatible track are Global, Powergear, Eutrac, Nordic, Unipro. The spotlight fits a GU10 bulb.

### [ info. FINISH & SKU NUMBERS. ]

Unipro

[ body. FINISH. ] [sku.] Graphite RSH-17703 Stone RSH-21704 [ detail kit. FINISH. ] [sku.] Steel RBB-07686 Burnt Steel RBB-36795 RBB-05685 Brass RBB-35687 Gun Metal