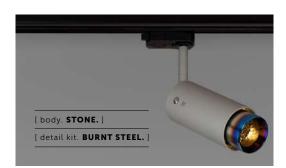

## EXHAUST / TRACK / STONE / LINEAR

[ type. TRACK SPOTLIGHT. ]

[knurl. LINEAR.]

[ detail. TORX SCREW. ]

[ region. ROW. ]

A track spotlight with a powder coated metal body and solid metal detailing. The spotlight features our signature linear-knurl baffle and machined torx screws, both made from solid metal. The baffle captures light and creates a delicate metallic glow, whilst a honeycomb filter emits a precise, non-glare, directional spotlight. This spotlight is fully adjustable and comes with a 3-circuit adapter. Examples of compatible track are Global, Powergear, Eutrac, Nordic, Unipro. The spotlight fits a GU10 bulb.

### [ info. FINISH & SKU NUMBERS. ]

Unipro

[ body. FINISH. ] [sku.] Graphite RSH-17703 Stone RSH-21704 [ detail kit. FINISH. ] [sku.] Steel RBB-07686 Burnt Steel RBB-36795 RBB-05685 Brass RBB-35687 Gun Metal