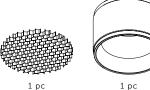

### [ info. ALSO INCLUDED. ]

- 1 x Honeycomb Filter
- \* The following come in separate boxes:
- 1 x Baffle\*
- 2 x Torx Screws\*

2 pcs