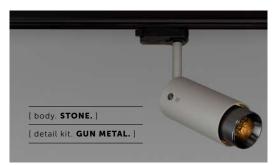

## EXHAUST / TRACK / STONE / LINEAR

[ type. TRACK SPOTLIGHT. ]

[knurl. LINEAR.]

[ detail. TORX SCREW. ]

[ region. ROW. ]

A track spotlight with a powder coated metal body and solid metal detailing. The spotlight features our signature linear-knurl baffle and machined torx screws, both made from solid metal. The baffle captures light and creates a delicate metallic glow, whilst a honeycomb filter emits a precise, non-glare, directional spotlight. This spotlight is fully adjustable and comes with a 3-circuit adapter. Examples of compatible track are Global, Powergear, Eutrac, Nordic, Unipro. The spotlight fits a GU10 bulb.

### [ info. FINISH & SKU NUMBERS. ]

Unipro

[ body. FINISH. ] [sku.] Graphite RSH-17703 Stone RSH-21704 [ detail kit. FINISH. ] [sku.] Steel RBB-07686 Burnt Steel RBB-36795 RBB-05685 Brass RBB-35687 Gun Metal