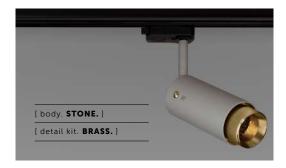

## EXHAUST / TRACK / STONE / LINEAR

[ type. TRACK SPOTLIGHT. ]

[knurl. LINEAR.]

[ detail. TORX SCREW. ]

[ region. ROW. ]

A track spotlight with a powder coated metal body and solid metal detailing. The spotlight features our signature linear-knurl baffle and machined torx screws, both made from solid metal. The baffle captures light and creates a delicate metallic glow, whilst a honeycomb filter emits a precise, non-glare, directional spotlight. This spotlight is fully adjustable and comes with a 3-circuit adapter. Examples of compatible track are Global, Powergear, Eutrac, Nordic, Unipro. The spotlight fits a GU10 bulb.

### [ info. FINISH & SKU NUMBERS. ]

Unipro

[ body. FINISH. ] [sku.] Graphite RSH-17703 Stone RSH-21704 [ detail kit. FINISH. ] [sku.] Steel RBB-07686 Burnt Steel RBB-36795 RBB-05685 Brass RBB-35687 Gun Metal