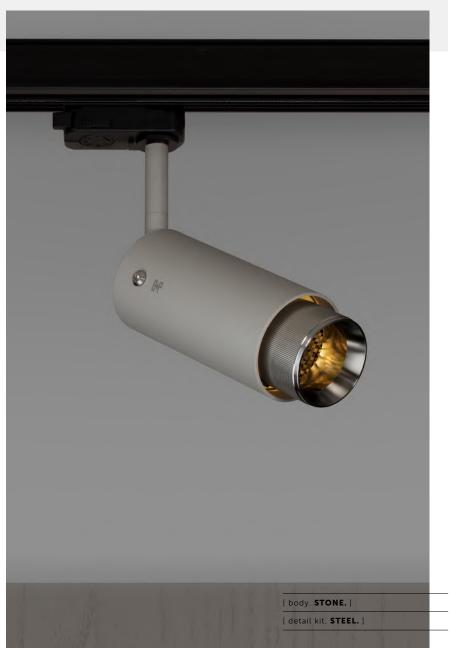

## EXHAUST / TRACK / STONE / LINEAR

[ type. TRACK SPOTLIGHT. ]

[knurl. LINEAR.]

[ detail. TORX SCREW. ]

[ region. ROW. ]

A track spotlight with a powder coated metal body and solid metal detailing. The spotlight features our signature linear-knurl baffle and machined torx screws, both made from solid metal. The baffle captures light and creates a delicate metallic glow, whilst a honeycomb filter emits a precise, non-glare, directional spotlight. This spotlight is fully adjustable and comes with a 3-circuit adapter. Examples of compatible track are Global, Powergear, Eutrac, Nordic, Unipro. The spotlight fits a GU10 bulb.

### [ info. FINISH & SKU NUMBERS. ]

Unipro

[ body. FINISH. ] [sku.] Graphite RSH-17703 Stone RSH-21704 [ detail kit. FINISH. ] [sku.] Steel RBB-07686 Burnt Steel RBB-36795 RBB-05685 Brass RBB-35687 Gun Metal

### [ info. ALSO INCLUDED. ]

- 1 x Honeycomb Filter
- \* The following come in separate boxes:
- 1 x Baffle\*
- 2 x Torx Screws\*

2 pcs