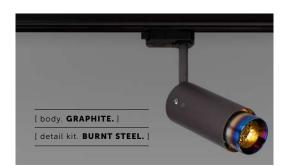

# EXHAUST / TRACK / GRAPHITE / LINEAR

[ type. TRACK SPOTLIGHT. ]

[ knurl. LINEAR. ]

[ detail. TORX SCREW. ]

[ region. ROW. ]

A track spotlight with a powder coated metal body and solid metal detailing. The spotlight features our signature linear-knurl baffle and machined torx screws, both made from solid metal. The baffle captures light and creates a delicate metallic glow, whilst a honeycomb filter emits a precise, non-glare, directional spotlight. This spotlight is fully adjustable and comes with a 3-circuit adapter. Examples of compatible track are Global, Powergear, Eutrac, Nordic, Unipro. The spotlight fits a GU10 bulb.

### [ info. FINISH & SKU NUMBERS. ]

Unipro

[ body. FINISH. ] [sku.] Graphite RSH-17703 Stone RSH-21704 [ detail kit. FINISH. ] [sku.] Steel RBB-07686 Burnt Steel RBB-36795 RBB-05685 Brass RBB-35687 Gun Metal