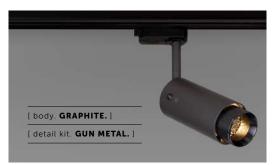

# EXHAUST / TRACK / GRAPHITE / LINEAR

[ type. TRACK SPOTLIGHT. ]

[ knurl. LINEAR. ]

[ detail. TORX SCREW. ]

[ region. ROW. ]

A track spotlight with a powder coated metal body and solid metal detailing. The spotlight features our signature linear-knurl baffle and machined torx screws, both made from solid metal. The baffle captures light and creates a delicate metallic glow, whilst a honeycomb filter emits a precise, non-glare, directional spotlight. This spotlight is fully adjustable and comes with a 3-circuit adapter. Examples of compatible track are Global, Powergear, Eutrac, Nordic, Unipro. The spotlight fits a GU10 bulb.

### [ info. FINISH & SKU NUMBERS. ]

Unipro

[ body. FINISH. ] [sku.] Graphite RSH-17703 Stone RSH-21704 [ detail kit. FINISH. ] [sku.] Steel RBB-07686 Burnt Steel RBB-36795 RBB-05685 Brass RBB-35687 Gun Metal