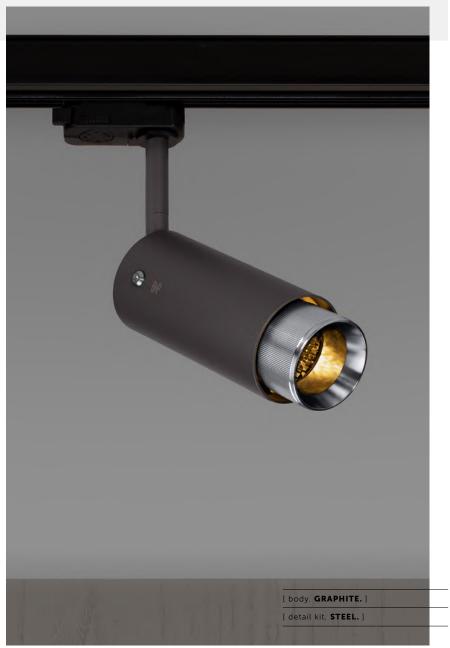

# EXHAUST / TRACK / GRAPHITE / LINEAR

[ type. TRACK SPOTLIGHT. ]

[ knurl. LINEAR. ]

[ detail. TORX SCREW. ]

[ region. ROW. ]

A track spotlight with a powder coated metal body and solid metal detailing. The spotlight features our signature linear-knurl baffle and machined torx screws, both made from solid metal. The baffle captures light and creates a delicate metallic glow, whilst a honeycomb filter emits a precise, non-glare, directional spotlight. This spotlight is fully adjustable and comes with a 3-circuit adapter. Examples of compatible track are Global, Powergear, Eutrac, Nordic, Unipro. The spotlight fits a GU10 bulb.

### [ info. FINISH & SKU NUMBERS. ]

Unipro

[ body. FINISH. ] [sku.] Graphite RSH-17703 Stone RSH-21704 [ detail kit. FINISH. ] [sku.] Steel RBB-07686 Burnt Steel RBB-36795 RBB-05685 Brass RBB-35687 Gun Metal