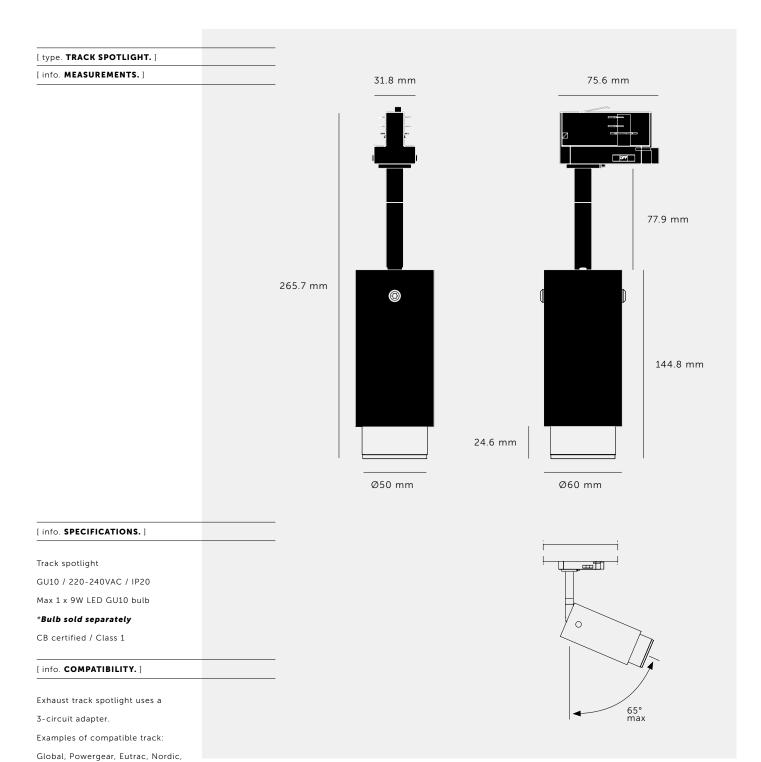

# EXHAUST / TRACK / GRAPHITE / LINEAR

[ type. TRACK SPOTLIGHT. ]

[ knurl. LINEAR. ]

[ detail. TORX SCREW. ]

[ region. ROW. ]

A track spotlight with a powder coated metal body and solid metal detailing. The spotlight features our signature linear-knurl baffle and machined torx screws, both made from solid metal. The baffle captures light and creates a delicate metallic glow, whilst a honeycomb filter emits a precise, non-glare, directional spotlight. This spotlight is fully adjustable and comes with a 3-circuit adapter. Examples of compatible track are Global, Powergear, Eutrac, Nordic, Unipro. The spotlight fits a GU10 bulb.

## EXHAUST / TRACK / STONE / LINEAR

[ type. TRACK SPOTLIGHT. ]

[knurl. LINEAR.]

[ detail. TORX SCREW. ]

[ region. ROW. ]

A track spotlight with a powder coated metal body and solid metal detailing. The spotlight features our signature linear-knurl baffle and machined torx screws, both made from solid metal. The baffle captures light and creates a delicate metallic glow, whilst a honeycomb filter emits a precise, non-glare, directional spotlight. This spotlight is fully adjustable and comes with a 3-circuit adapter. Examples of compatible track are Global, Powergear, Eutrac, Nordic, Unipro. The spotlight fits a GU10 bulb.