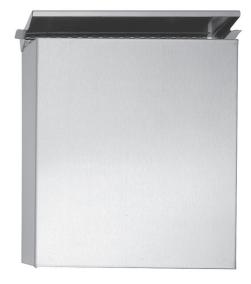

# F70AFS06XX Range Inox

Waste bin, hung, with stainless lid

## Physical data

Dimensions (mm.) 200x102x246

Weight (kg.) 3,5

Delivery methods

Package Cardboard package

Package dimensions (mm.)
Weight with Packaging (kg.)

F70AFS06xx Range Inox

Available colors