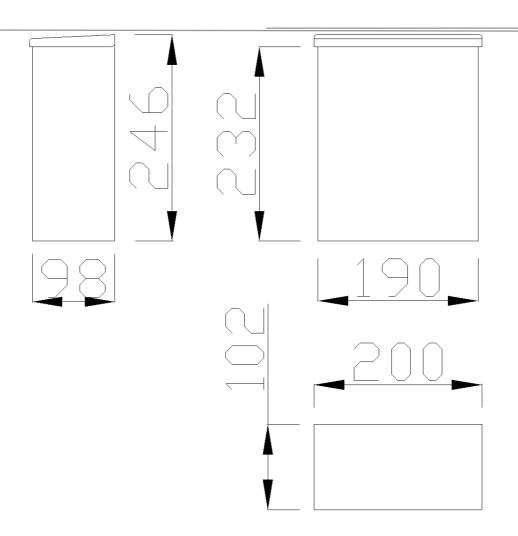

## Physical data

Dimensions (mm.) 200x102x246

Weight (kg.) 3,5

Delivery methods

Package Cardboard package

Package dimensions (mm.)
Weight with Packaging (kg.)

F70AFS06xx Range Inox

Available colors