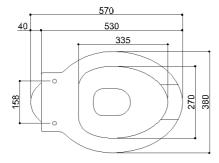

# B40CBO10XX Range Casual+

### Wc fixed to the ground with front opening, floor drain

#### Physical data

Dimensions (mm.) Weight (kg.)

#### (Kg.)

## Delivery methods

Package Package dimensions (mm.) Weight with Packaging (kg.) Cardboard package 620x550x400 22,3

380x570x485

21













# B40CBO10XX Range Casual+

|                                           | Resistance to load                                                                                                                                                                                                                                                                    |
|-------------------------------------------|---------------------------------------------------------------------------------------------------------------------------------------------------------------------------------------------------------------------------------------------------------------------------------------|
| WB<br>White Ceramic                       | Vertical 400 Kg