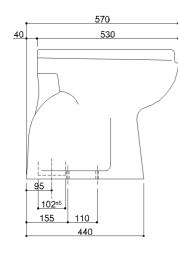

# B40CBO10XX Range Casual+

### Wc fixed to the ground with front opening, floor drain

#### Physical data

Dimensions (mm.) Weight (kg.)

#### (Kg.)

## Delivery methods

Package Package dimensions (mm.) Weight with Packaging (kg.) Cardboard package 620x550x400 22,3

380x570x485

21













# B40CBO10XX Range Casual+

|                                           | Resistance to load                                                                                                                                                                                                                                                                    |
|-------------------------------------------|---------------------------------------------------------------------------------------------------------------------------------------------------------------------------------------------------------------------------------------------------------------------------------------|
| WB<br>White Ceramic                       | Vertical 400 Kg