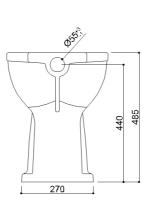

# B40CBO10XX Range Casual+

### Wc fixed to the ground with front opening, floor drain

#### Physical data

Dimensions (mm.) Weight (kg.)

#### (Kg.)

## Delivery methods

Package Package dimensions (mm.) Weight with Packaging (kg.) Cardboard package 620x550x400 22,3

380x570x485

21













# B40CBO10XX Range Casual+

|                                           | Resistance to load                                                                                                                                                                                                                                                                    |
|-------------------------------------------|---------------------------------------------------------------------------------------------------------------------------------------------------------------------------------------------------------------------------------------------------------------------------------------|
| WB<br>White Ceramic                       | Vertical 400 Kg