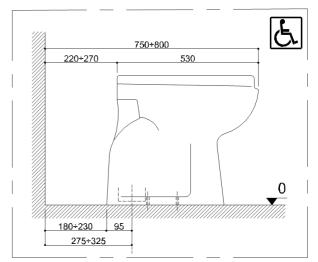

# B40CBO10XX Range Casual+

### Wc fixed to the ground with front opening, floor drain

#### Physical data

Dimensions (mm.) Weight (kg.)

#### (Kg.)

## Delivery methods

Package Package dimensions (mm.) Weight with Packaging (kg.) Cardboard package 620x550x400 22,3

380x570x485

21













# B40CBO10XX Range Casual+

|                                           | Resistance to load                                                                                                                                                                                                                                                                    |
|-------------------------------------------|---------------------------------------------------------------------------------------------------------------------------------------------------------------------------------------------------------------------------------------------------------------------------------------|
| WB<br>White Ceramic                       | Vertical 400 Kg