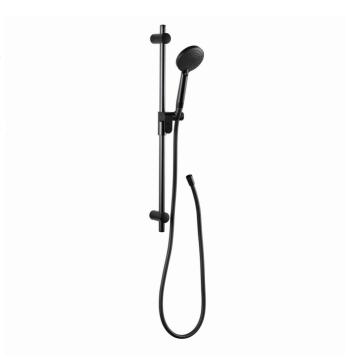

# F18XOS07XX Range Solo

Physical data

Dimensions (mm.) 75x95x707 Weight (kg.) 0,9

**Delivery methods** 

| Package                     | Cardboard package |
|-----------------------------|-------------------|
| Package dimensions (mm.)    | 720x170x70        |
| Weight with Packaging (kg.) | 1,08              |







# F18XOS07xx Range Solo

# Available colors

DM

Black Matte

# Materials and finishes

| Stainless steel | Matt |
|-----------------|------|
| Otaliness steel | Watt |
| ABS             | Matt |

#### Installation

Ponte Giulio suggests the product must be installed by a professional operator, wich is capable to verify the characteristics of the support to which the item must be installed.

#### Resistance to load

Vertical 50 Kg Horizontal 50 Kg

#### Safety tips

Prior to installing and using the device, carefully read the instructions for use and – in particular – the safety precautions, and comply with them. Store this manual for reference for the entire life-cycle of the device

Should this manual get damaged, or if certain sections are difficult to understand or give rise to d