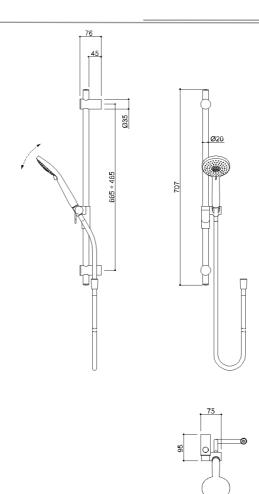

# F18XOS07XX Range Solo

Physical data

Dimensions (mm.) 75x95x707 Weight (kg.) 0,9

**Delivery methods** 

| Package                     | Cardboard package |
|-----------------------------|-------------------|
| Package dimensions (mm.)    | 720x170x70        |
| Weight with Packaging (kg.) | 1,08              |