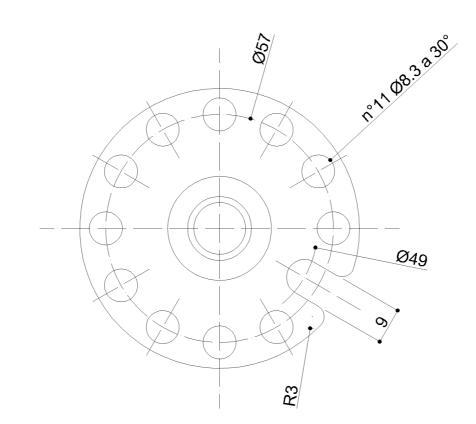

### Y88JKS12

| Available colors       |                                                                                                                    | Resistance to load                                                                                                                                                                               |
|------------------------|--------------------------------------------------------------------------------------------------------------------|--------------------------------------------------------------------------------------------------------------------------------------------------------------------------------------------------|
| N1 N2<br>Satin Polishe | N2<br>Polished                                                                                                     | Vertical 150 Kg                                                                                                                                                                                  |
|                        |                                                                                                                    | Safety tips                                                                                                                                                                                      |
| Materials and finishes | 3                                                                                                                  | Before installing and using the device, read the instructions for use and especially the safety warnings carefully and follow them.<br>If in doubt, contact the company before using the device. |
| Stainless steel        | N/A                                                                                                                | The device is not affected by the room's temperature, though it must                                                                                                                             |
| ABS                    | N/A                                                                                                                | <ul> <li>NOT be installed in environments subject to temperatures below 4°C c<br/>above 40°C.</li> </ul>                                                                                         |
|                        | Do not install in saunas. Not comply with the indicated temperatures may damage the plastic coating of the device. |                                                                                                                                                                                                  |