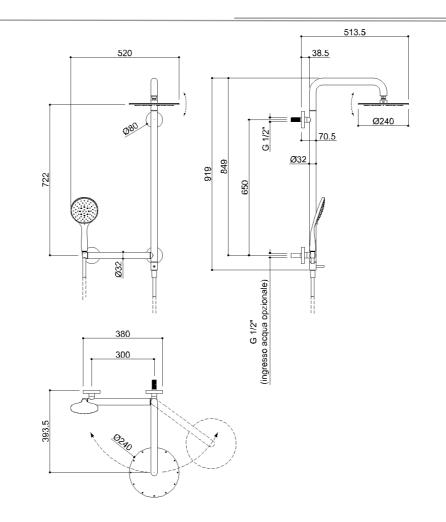

## H51GJR03XX Range Solo

Safe shower column with stainless steel body - diameter 32 mm., equipped with "Double Water Inlet" water inlet system. Equipped with swivel shower head and 3-jet hand shower - diameter 130 mm. - with anti-torsion hose - length 150 cm. Complete with horizontal handle - left - with hand shower holder connection.

### Physical data

| Dimensions (mm.)                 | 520x514x919               |
|----------------------------------|---------------------------|
| Weight (kg.)                     | 5,1                       |
| Endowments                       |                           |
| Stainless steel screw and dowels | Fischer SX 8 6x70 Inox    |
| Delivery methods                 |                           |
| Package                          | LDPE bag in cardboard box |