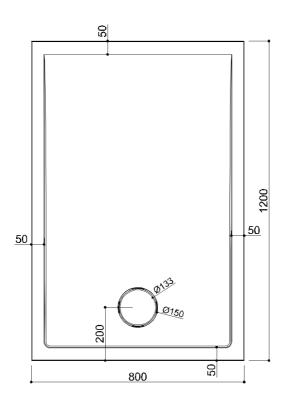

# B48CPM03xx Range HUG

# Rectangular shower tray, wtih rilief dotted surface

## Physical data

Dimensions (mm.) 1200x800x55
Weight (kg.) 36

### Delivery methods

| Package                     | Cardboard package |
|-----------------------------|-------------------|
| Package dimensions (mm.)    | 1250x850x70       |
| Weight with Packaging (kg.) | 40                |









# B48CPM03XX Range HUG

### Available colors

WM

Hemp white

### Materials and finishes

Mineral composite

Matt

#### Safety tips

Before installing and using the device, read the instructions for use and especially the safety warnings carefully and follow them. If in doubt, contact the company before using the device.

#### Information on use

The device is not affected by the room's temperature, though it must NOT be installed in environments subject to temperatures below 4°C or above 40°C.

Do not install in saunas. Not comply with the indicated temperatures may damage the plastic coating of the device.

#### Warranty

If this product fails due to a defect in material or workmanship during the time of periods listed below for each product, Ponte Giulio will replace or repair it fr