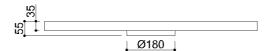

# B48CPM03xx Range HUG

# Rectangular shower tray, wtih rilief dotted surface

## Physical data

Dimensions (mm.) 1200x800x55
Weight (kg.) 36

### Delivery methods

| Package                     | Cardboard package |
|-----------------------------|-------------------|
| Package dimensions (mm.)    | 1250x850x70       |
| Weight with Packaging (kg.) | 40                |









# B48CPM03XX Range HUG

### Available colors

WM

Hemp white

### Materials and finishes

Mineral composite

Matt

#### Safety tips

Before installing and using the device, read the instructions for use and especially the safety warnings carefully and follow them. If in doubt, contact the company before using the device.

#### Information on use

The device is not affected by the room's temperature, though it must NOT be installed in environments subject to temperatures below 4°C or above 40°C.

Do not install in saunas. Not comply with the indicated temperatures may damage the plastic coating of the device.

#### Warranty

If this product fails due to a defect in material or workmanship during the time of periods listed below for each product, Ponte Giulio will replace or repair it