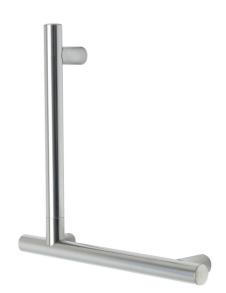

## G18UBL34XX Range Prestigio Plus

Flangeless safety corner grab rail 90°, left handed installation. The grab rail body is made of Ø 32x1,5 mm stainless steel AISI 304 tube. The internal components are made of aluminum, with satin finished end caps.