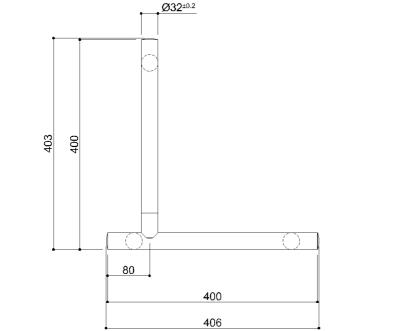

## Physical data

| Dimensions (mm.)<br>Weight (kg.) | 406x82x403<br>1,2         |
|----------------------------------|---------------------------|
| Endowments                       |                           |
| Stainless steel screw and dowels | Fischer SX 8 6x70 Inox    |
|                                  |                           |
| Delivery methods                 |                           |
| Delivery methods Package         | LDPE bag in cardboard box |