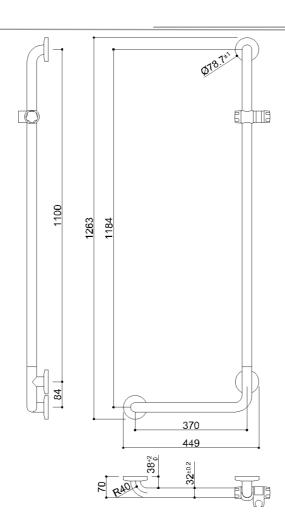

## Physical data

449x70x1263 Dimensions (mm.) 3

Weight (kg.)

**Endowments** 

Fischer SX 8 6x70 Inox Stainless steel screw and dowels

**Delivery methods** 

LDPE bag in cardboard box Package

Package dimensions (mm.)