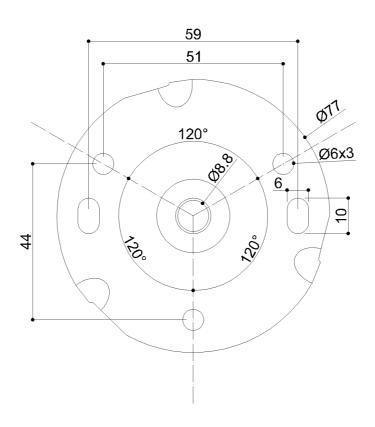

## Physical data

449x70x1263 Dimensions (mm.) 3

Weight (kg.)

**Endowments** 

Fischer SX 8 6x70 Inox Stainless steel screw and dowels

**Delivery methods** 

LDPE bag in cardboard box Package

Package dimensions (mm.)