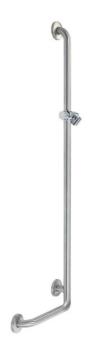

#### G56JOR01xx Range Inox

Safety shower grb bar with 90° corner, equipped with adjustable hand shower holder

# G56JOR01 XX Range Inox