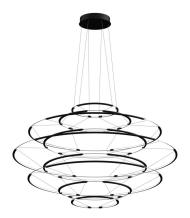

## DROP9

Arihiro Miyake

Instinct and constant design diligence in a collection that is the outcome of a sophisticated lighting engineering. A clear lines chandelier combined with an extremely slim aluminium structure for a soft echo of strong and diffused light. Each profile and connector is linked through a miniaturised connection for a unique result of suspended lightness.

Typ CRI 90

Dimensions ø110x65cm

Notes total height 66cm, cable length 2,5m, TRIAC VERSION

on request

Net lamp weight 2.8kg kg