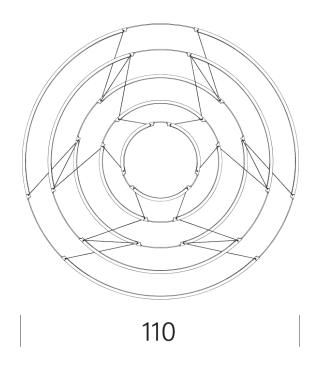

Typ CRI 90

Dimensions ø110x65cm

Notes total height 66cm, cable length 2,5m, TRIAC VERSION

on request

Net lamp weight 2.8kg kg