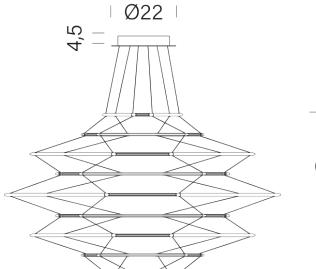

Typ CRI 90

Dimensions ø110x65cm

Notes total height 66cm, cable length 2,5m, TRIAC VERSION

on request

Net lamp weight 2.8kg kg