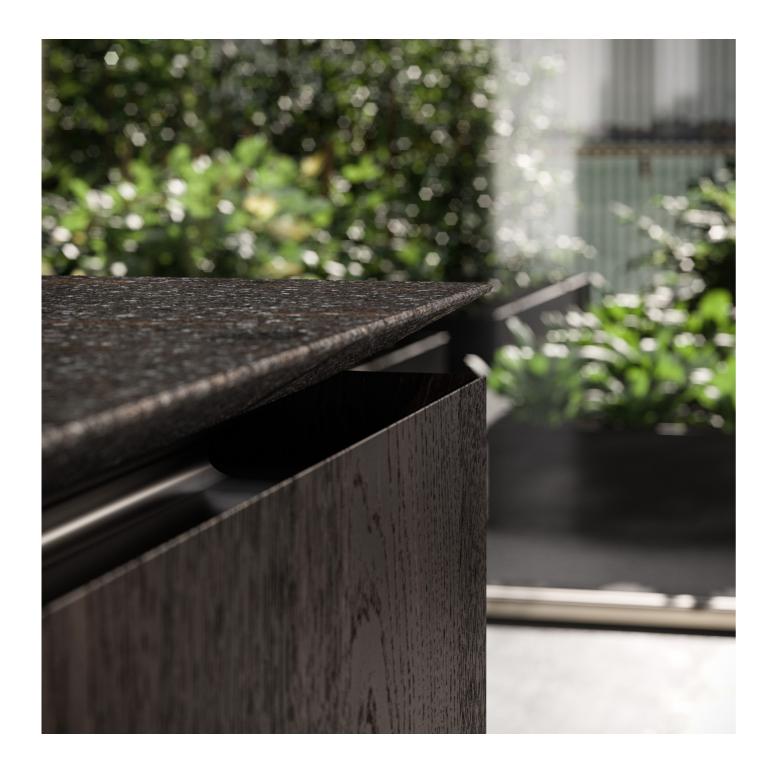

Lightness and refinement.
The clean-cut door and the slanting contour of the countertop convey a highly scenic suspended effect.

The door and top designs blend into a perfect ensemble for maximum ergonomics.