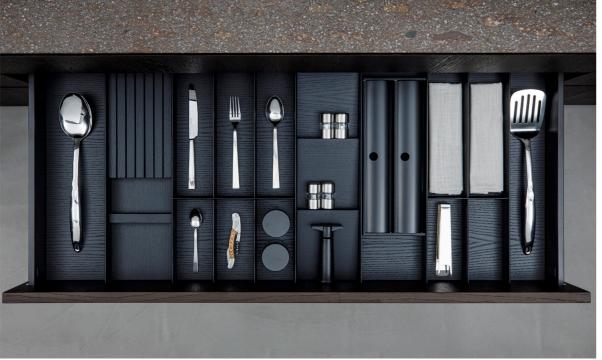

A refined solution ensuring high practicality
and minimum space requirements and enhancing
the dynamism of the open shelves and the versatility
of the modular approach.

The columns can be customised with lighted back panels, pull-out tables, electrical appliances, electric sockets, internal drawers, same-finish shelves and glass racks. Everything is within reach, in a heartbeat.