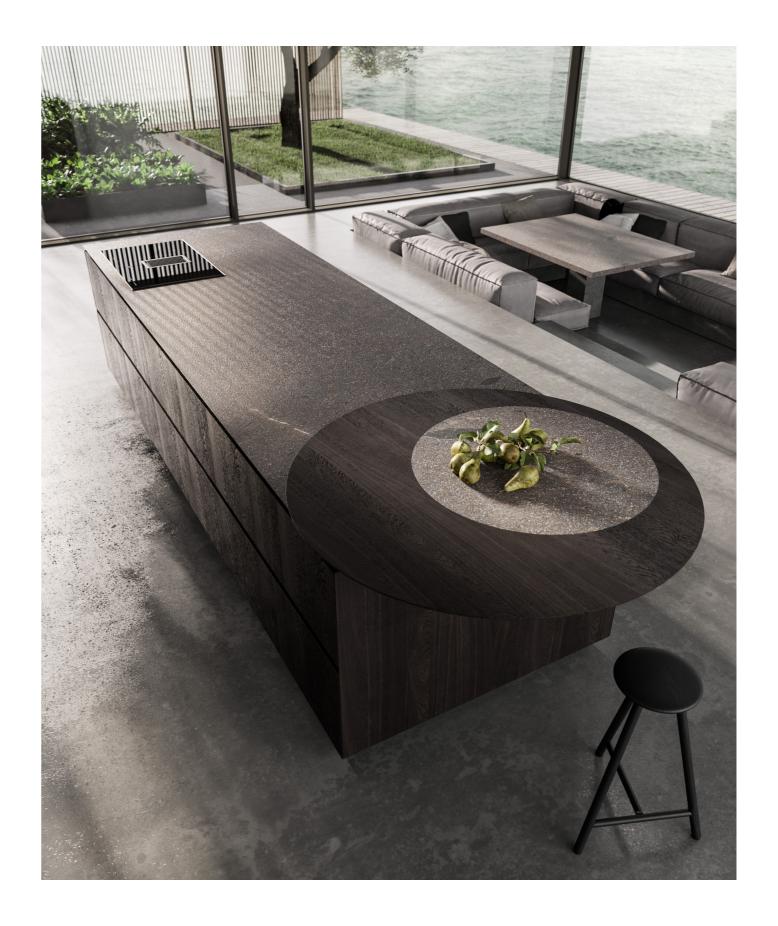

These advanced geometries and flexible solutions revolve around the most iconic element: the round island table dominating the scene.

The Silence.

A wall element with a distinctive character, featuring modular panels and shelves that can be customised to suit any environment.

Integrated porphyry sink with same-finish ramp. Its materic quality conveys an all-natural feeling of robustness.

Resting on the countertop, the island features a swivel table with an integrated double-rotation mechanism.
Functionality and elegance for your moments of informal conviviality.

STYLE IS FORM,
THE GEOMETRY
OF THE INVISIBLE,
THE IDEA OF
A PERFECT CIRCLE
EMBRACING SPACE.

The table can be moved to various positions for an ever-changing aesthetic impact.
An iconic element giving a distinguished trait to the room.