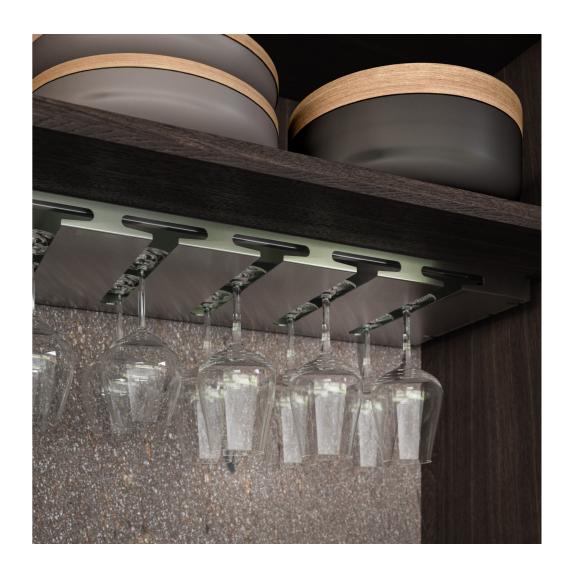

A refined solution ensuring high practicality
and minimum space requirements and enhancing
the dynamism of the open shelves and the versatility
of the modular approach.

The columns can be customised with lighted back panels, pull-out tables, electrical appliances, electric sockets, internal drawers, same-finish shelves and glass racks. Everything is within reach, in a heartbeat.