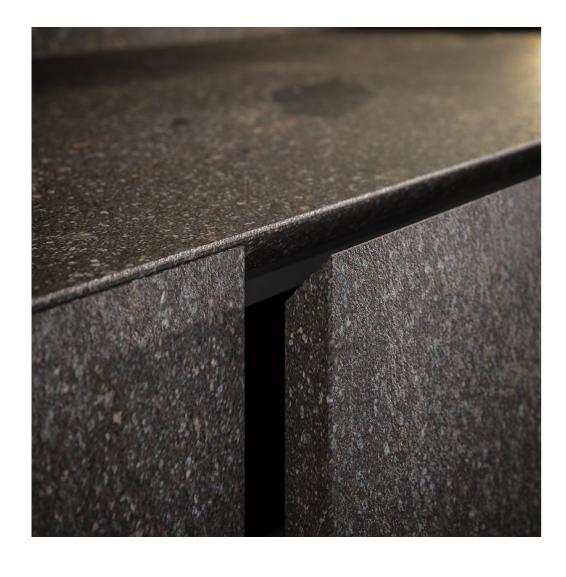

Integrated porphyry sink with same-finish ramp. Its materic quality conveys an all-natural feeling of robustness.

Resting on the countertop, the island features a swivel table with an integrated double-rotation mechanism.
Functionality and elegance for your moments of informal conviviality.