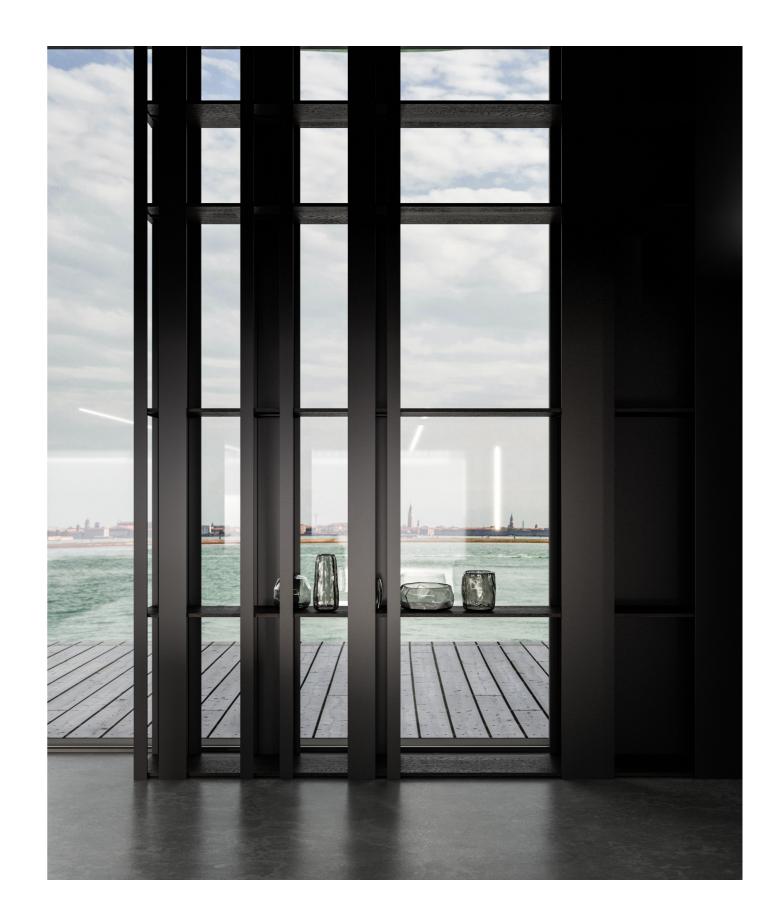

These advanced geometries and flexible solutions revolve around the most iconic element: the round island table dominating the scene.

The Silence.

A wall element with a distinctive character, featuring modular panels and shelves that can be customised to suit any environment.

A refined solution ensuring high practicality
and minimum space requirements and enhancing
the dynamism of the open shelves and the versatility
of the modular approach.

The columns can be customised with lighted back panels, pull-out tables, electrical appliances, electric sockets, internal drawers, same-finish shelves and glass racks. Everything is within reach, in a heartbeat.

FROM A PLATFORM OF PURE MATTER, THE INSIDE PLUNGES OUTWARDS, **ALONG THE WAVES** OF THE HORIZON. ETHEREAL SURFACES **REVEAL THEMSELVES ONTO A NEW DIMENSION** OF LIVING.

An exclusive wall-mounted or double-sided bookcase, with floor and ceiling fastening, which can also be placed onto the countertop. The integrated lighting creates light tricks and magical atmospheres.