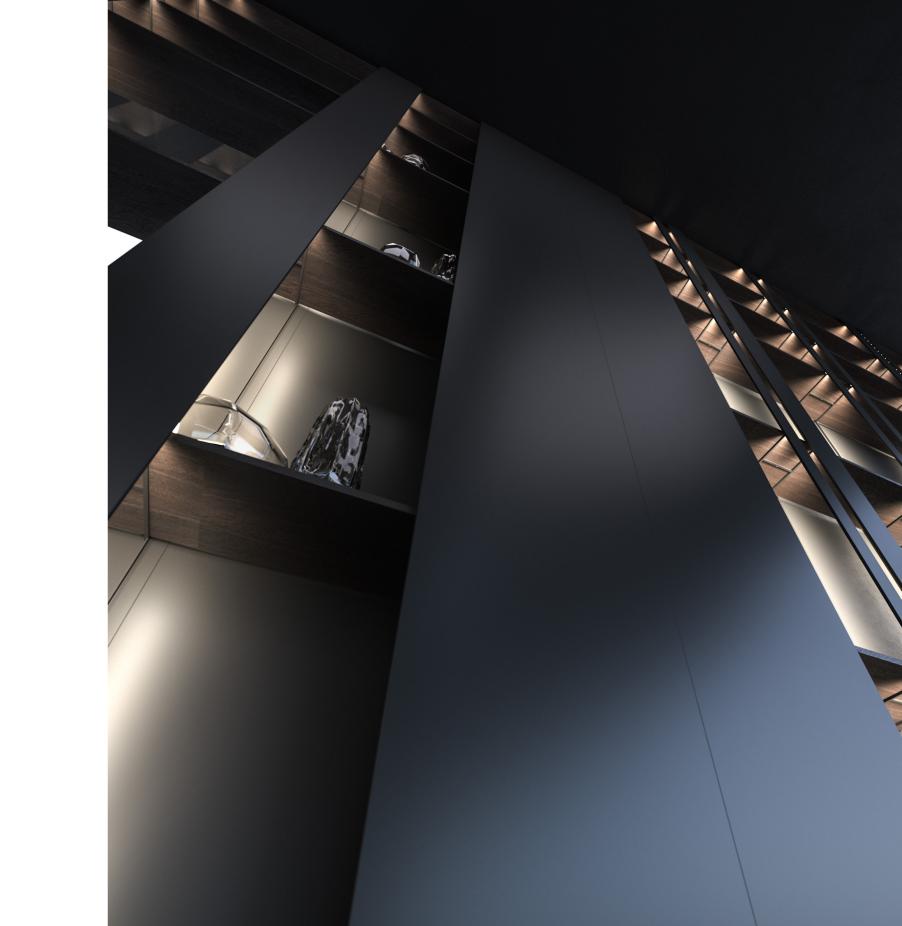

FROM THE HEIGHTS OF EXCELLENCE VERTICAL WALLS MADE OF LIGHT, WOODAND METAL RISE UP. HERE, OBJECTS, **WORDS AND THOUGHTS** ARE ELEVATED TO ICONS OF THE EVERYDAY.

A concealed door system with lateral retraction.

A refined solution ensuring high practicality
and minimum space requirements and enhancing
the dynamism of the open shelves and the versatility
of the modular approach.

The columns can be customised with lighted back panels, pull-out tables, electrical appliances, electric sockets, internal drawers, same-finish shelves and glass racks. Everything is within reach, in a heartbeat.

FROM A PLATFORM OF PURE MATTER, THE INSIDE PLUNGES OUTWARDS, **ALONG THE WAVES** OF THE HORIZON. ETHEREAL SURFACES **REVEAL THEMSELVES ONTO A NEW DIMENSION** OF LIVING.

An exclusive wall-mounted or double-sided bookcase, with floor and ceiling fastening, which can also be placed onto the countertop. The integrated lighting creates light tricks and magical atmospheres.