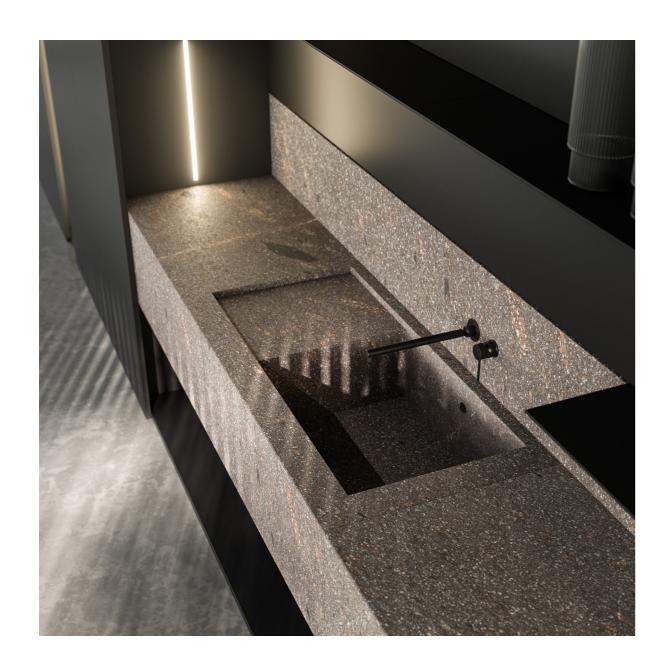

Integrated porphyry sink with same-finish ramp. Its materic quality conveys an all-natural feeling of robustness.

Resting on the countertop, the island features a swivel table with an integrated double-rotation mechanism.
Functionality and elegance for your moments of informal conviviality.