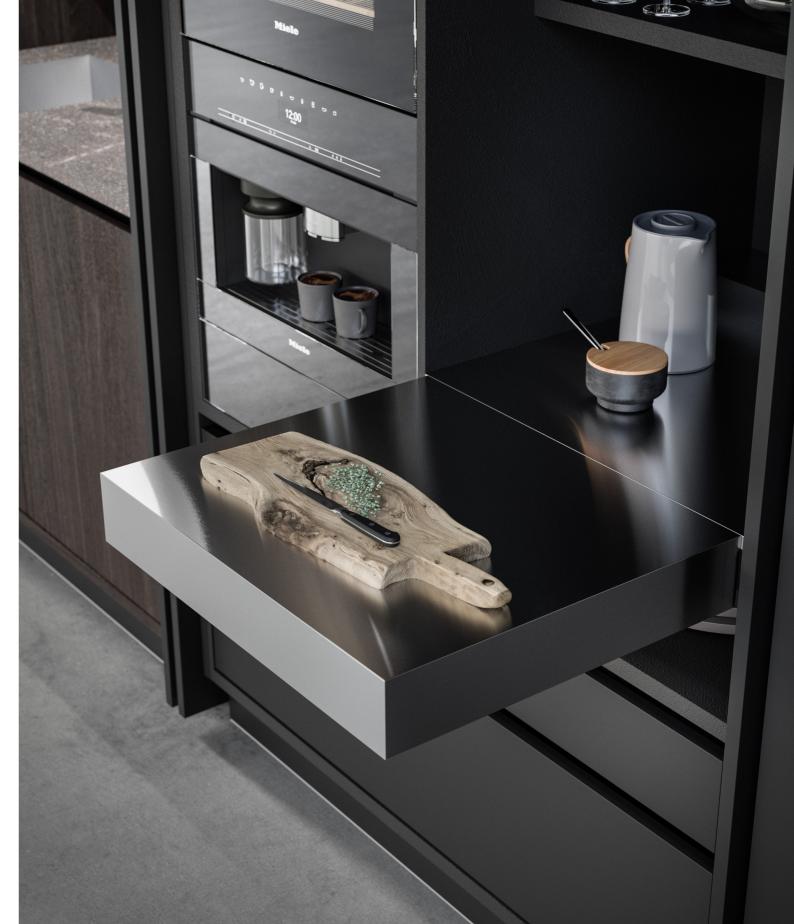

A refined solution ensuring high practicality
and minimum space requirements and enhancing
the dynamism of the open shelves and the versatility
of the modular approach.

The columns can be customised with lighted back panels, pull-out tables, electrical appliances, electric sockets, internal drawers, same-finish shelves and glass racks. Everything is within reach, in a heartbeat.