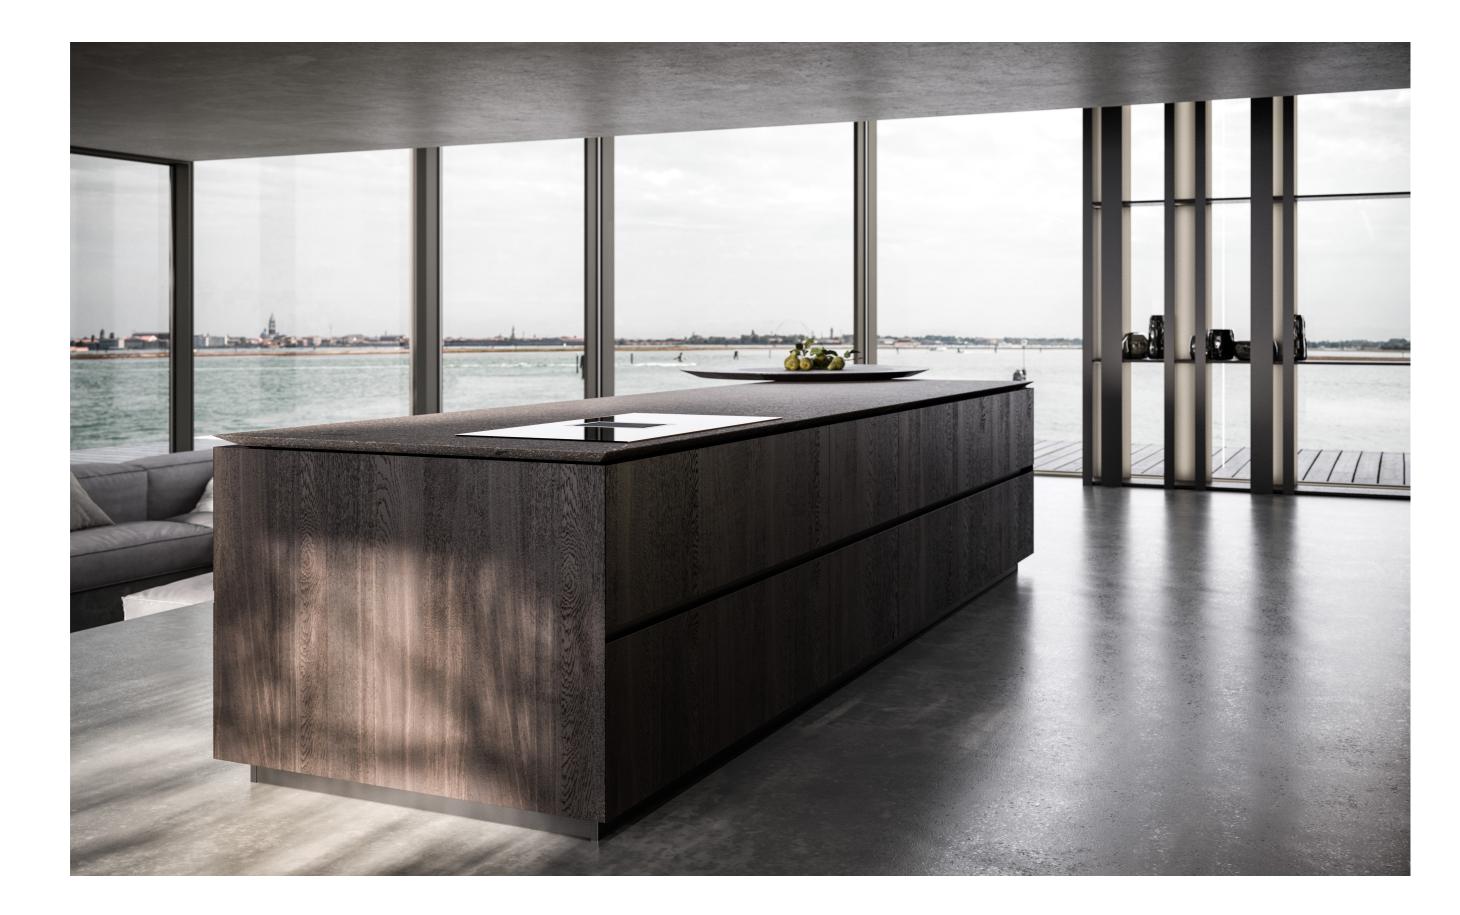

Eterea kitchen by The Cut extends beyond its natural space via a solid dynamism of stone, wood and metal. Light beams run along its vertical walls to convey the minimalist essence of a timeless design.

Lightness and refinement.
The clean-cut door and the slanting contour of the countertop convey a highly scenic suspended effect.

The door and top designs blend into a perfect ensemble for maximum ergonomics.