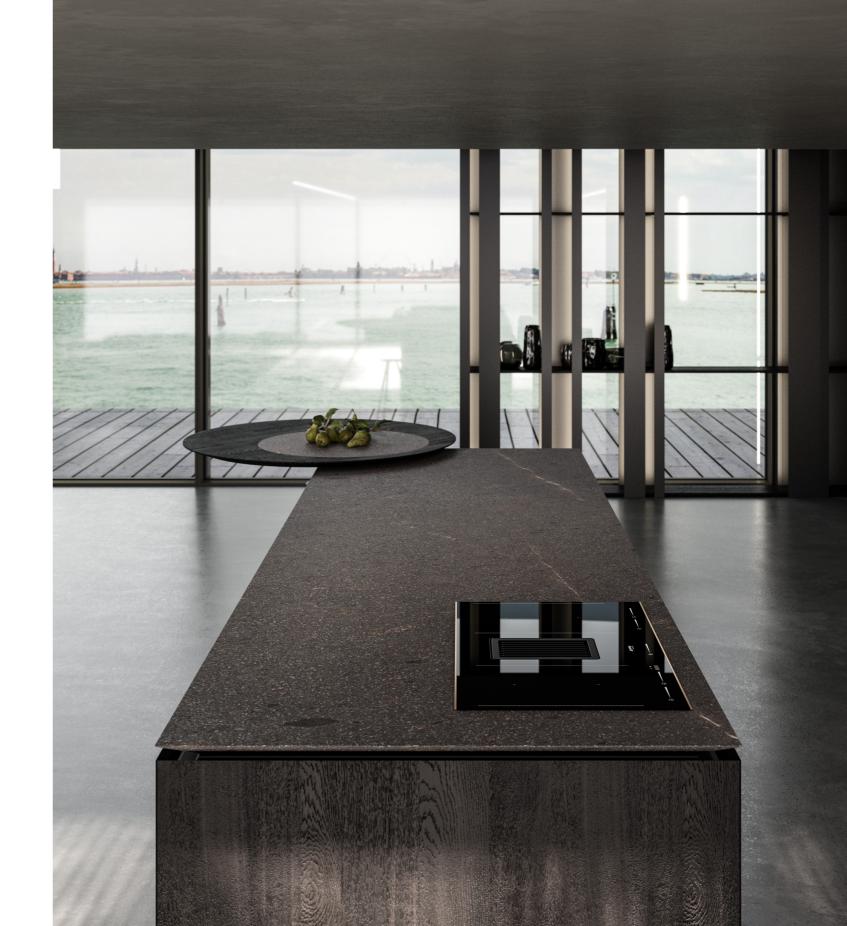

Eterea kitchen by The Cut extends beyond its natural space via a solid dynamism of stone, wood and metal. Light beams run along its vertical walls to convey the minimalist essence of a timeless design.

These advanced geometries and flexible solutions revolve around the most iconic element: the round island table dominating the scene.

The Silence.

A wall element with a distinctive character, featuring modular panels and shelves that can be customised to suit any environment.

Integrated porphyry sink with same-finish ramp. Its materic quality conveys an all-natural feeling of robustness.

Resting on the countertop, the island features a swivel table with an integrated double-rotation mechanism.
Functionality and elegance for your moments of informal conviviality.