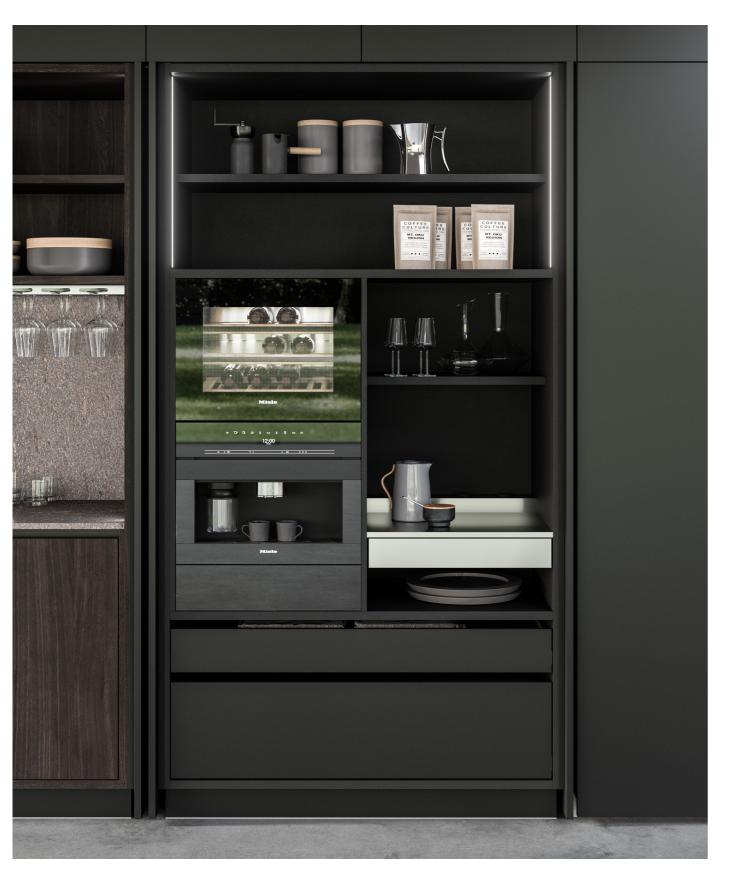

A refined solution ensuring high practicality
and minimum space requirements and enhancing
the dynamism of the open shelves and the versatility
of the modular approach.

The columns can be customised with lighted back panels, pull-out tables, electrical appliances, electric sockets, internal drawers, same-finish shelves and glass racks. Everything is within reach, in a heartbeat.