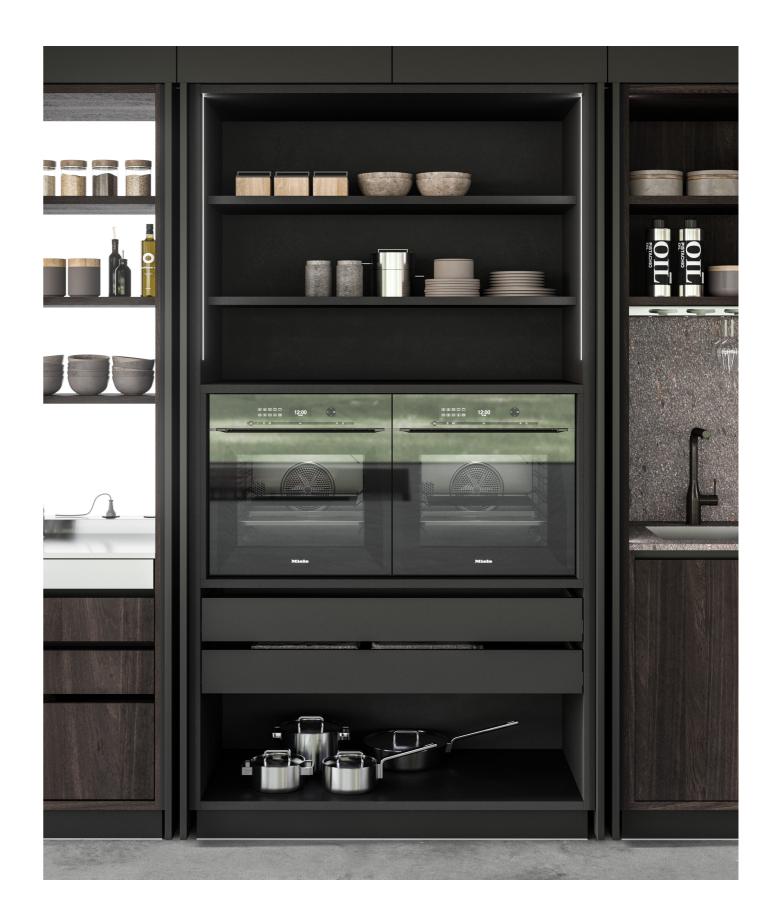

A refined solution ensuring high practicality
and minimum space requirements and enhancing
the dynamism of the open shelves and the versatility
of the modular approach.

The columns can be customised with lighted back panels, pull-out tables, electrical appliances, electric sockets, internal drawers, same-finish shelves and glass racks. Everything is within reach, in a heartbeat.

FROM A PLATFORM OF PURE MATTER, THE INSIDE PLUNGES OUTWARDS, **ALONG THE WAVES** OF THE HORIZON. ETHEREAL SURFACES **REVEAL THEMSELVES ONTO A NEW DIMENSION** OF LIVING.

An exclusive wall-mounted or double-sided bookcase, with floor and ceiling fastening, which can also be placed onto the countertop. The integrated lighting creates light tricks and magical atmospheres.