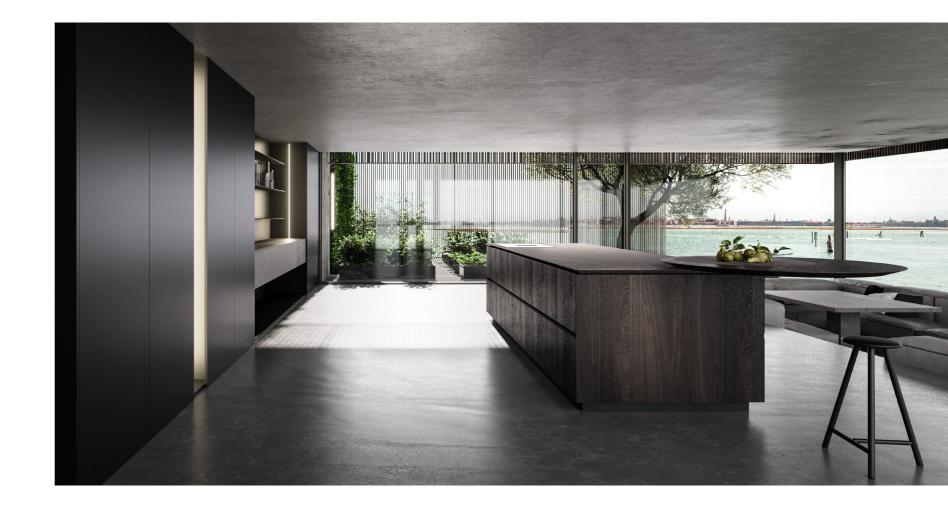

These advanced geometries and flexible solutions revolve around the most iconic element: the round island table dominating the scene.

The Silence.

A wall element with a distinctive character, featuring modular panels and shelves that can be customised to suit any environment.

STYLE IS FORM,
THE GEOMETRY
OF THE INVISIBLE,
THE IDEA OF
A PERFECT CIRCLE
EMBRACING SPACE.

The table can be moved to various positions for an ever-changing aesthetic impact.
An iconic element giving a distinguished trait to the room.