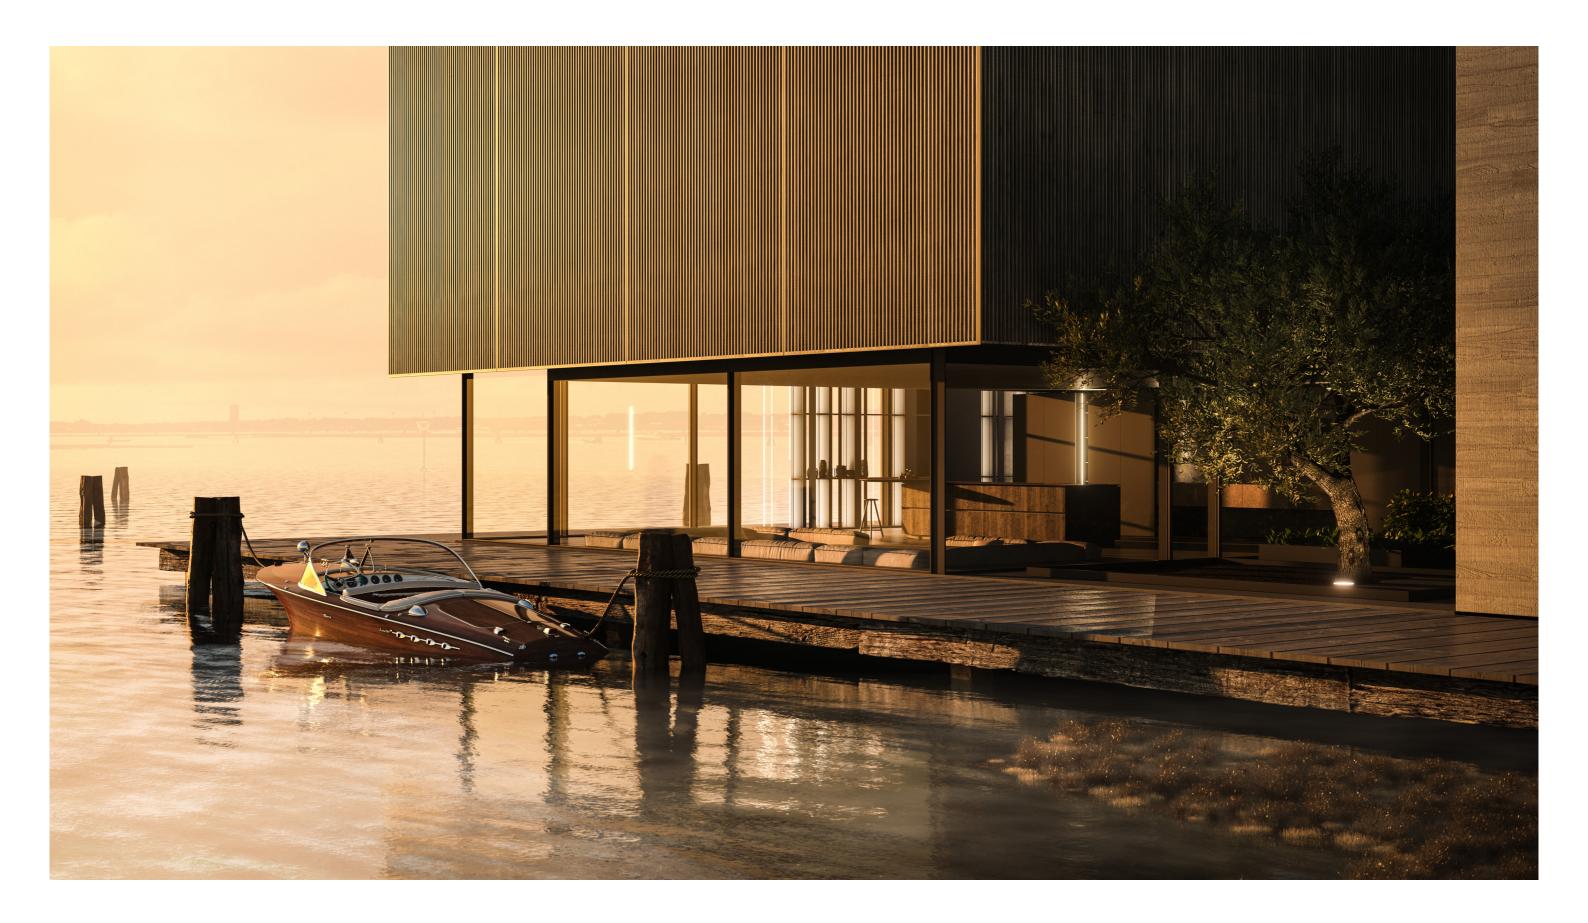

Eterea kitchen by The Cut extends beyond its natural space via a solid dynamism of stone, wood and metal. Light beams run along its vertical walls to convey the minimalist essence of a timeless design.

FROM A PLATFORM OF PURE MATTER, THE INSIDE PLUNGES OUTWARDS, **ALONG THE WAVES** OF THE HORIZON. ETHEREAL SURFACES **REVEAL THEMSELVES ONTO A NEW DIMENSION** OF LIVING.

An exclusive wall-mounted or double-sided bookcase, with floor and ceiling fastening, which can also be placed onto the countertop. The integrated lighting creates light tricks and magical atmospheres.