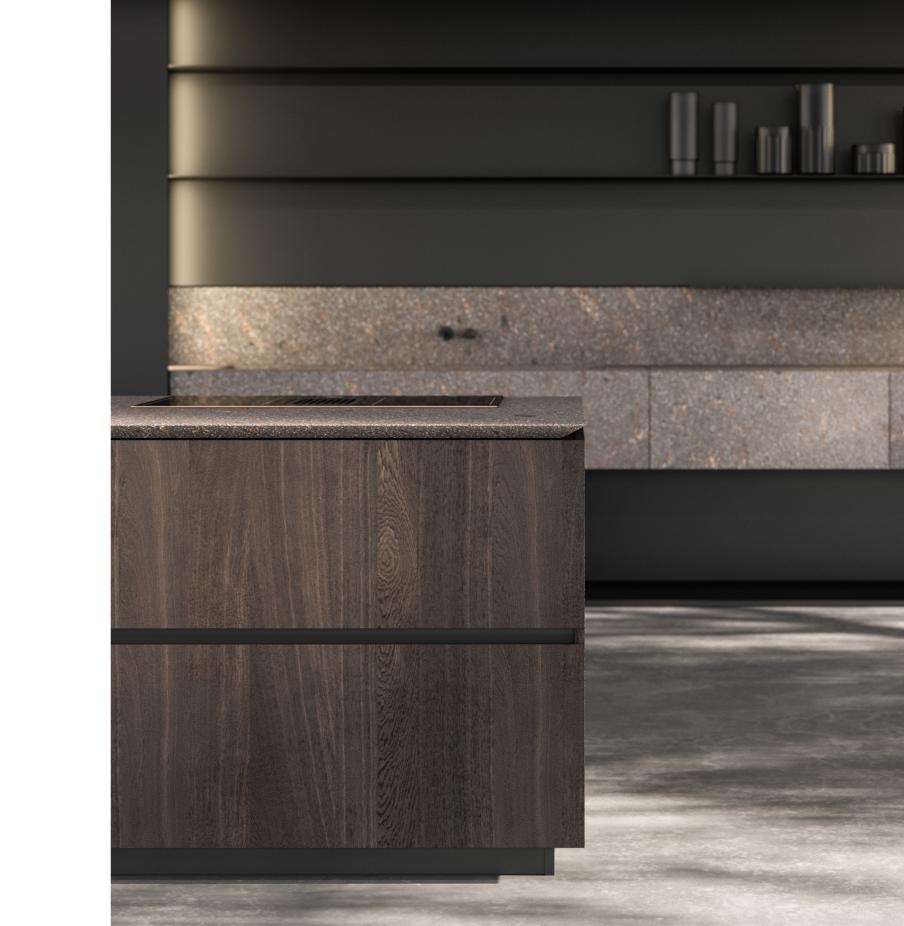

Lightness and refinement.
The clean-cut door and the slanting contour of the countertop convey a highly scenic suspended effect.

The door and top designs blend into a perfect ensemble for maximum ergonomics.

FROM THE HEIGHTS OF EXCELLENCE VERTICAL WALLS MADE OF LIGHT, WOODAND METAL RISE UP. HERE, OBJECTS, **WORDS AND THOUGHTS** ARE ELEVATED TO ICONS OF THE EVERYDAY.

A concealed door system with lateral retraction.