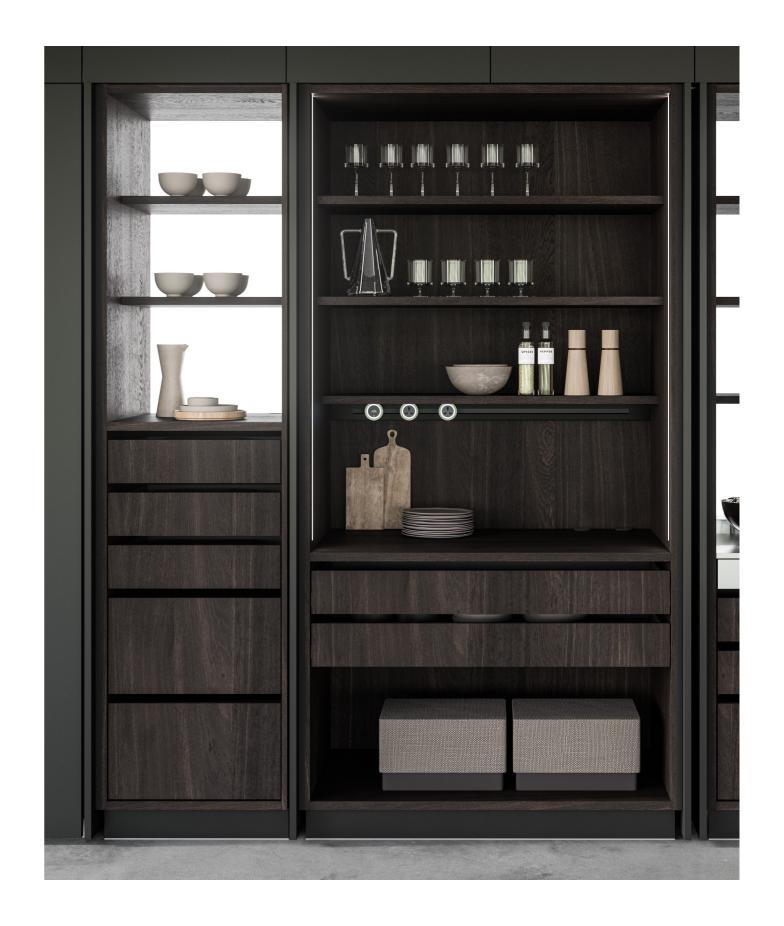

These advanced geometries and flexible solutions revolve around the most iconic element: the round island table dominating the scene.

The Silence.

A wall element with a distinctive character, featuring modular panels and shelves that can be customised to suit any environment.

A refined solution ensuring high practicality
and minimum space requirements and enhancing
the dynamism of the open shelves and the versatility
of the modular approach.

The columns can be customised with lighted back panels, pull-out tables, electrical appliances, electric sockets, internal drawers, same-finish shelves and glass racks. Everything is within reach, in a heartbeat.

FROM A PLATFORM OF PURE MATTER, THE INSIDE PLUNGES OUTWARDS, **ALONG THE WAVES** OF THE HORIZON. ETHEREAL SURFACES **REVEAL THEMSELVES ONTO A NEW DIMENSION** OF LIVING.

An exclusive wall-mounted or double-sided bookcase, with floor and ceiling fastening, which can also be placed onto the countertop. The integrated lighting creates light tricks and magical atmospheres.