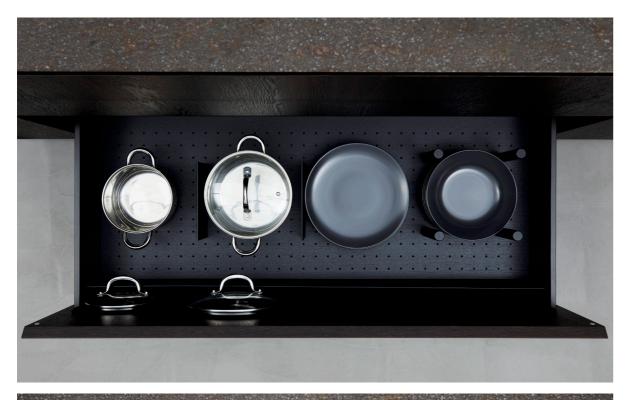

A refined solution ensuring high practicality
and minimum space requirements and enhancing
the dynamism of the open shelves and the versatility
of the modular approach.

The columns can be customised with lighted back panels, pull-out tables, electrical appliances, electric sockets, internal drawers, same-finish shelves and glass racks. Everything is within reach, in a heartbeat.