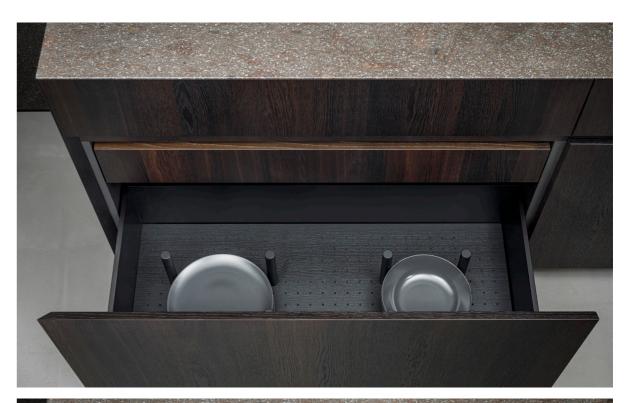

A refined solution ensuring high practicality
and minimum space requirements and enhancing
the dynamism of the open shelves and the versatility
of the modular approach.

The columns can be customised with lighted back panels, pull-out tables, electrical appliances, electric sockets, internal drawers, same-finish shelves and glass racks. Everything is within reach, in a heartbeat.