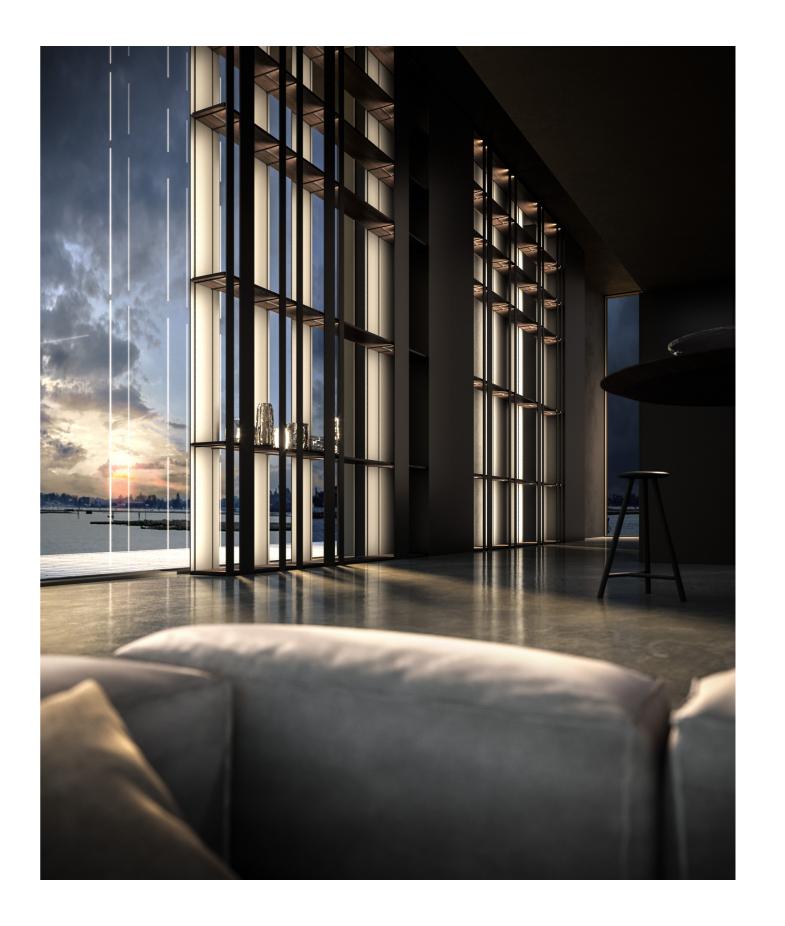

FROM THE HEIGHTS OF EXCELLENCE VERTICAL WALLS MADE OF LIGHT, WOODAND METAL RISE UP. HERE, OBJECTS, **WORDS AND THOUGHTS** ARE ELEVATED TO ICONS OF THE EVERYDAY.

A concealed door system with lateral retraction.

A refined solution ensuring high practicality
and minimum space requirements and enhancing
the dynamism of the open shelves and the versatility
of the modular approach.

The columns can be customised with lighted back panels, pull-out tables, electrical appliances, electric sockets, internal drawers, same-finish shelves and glass racks. Everything is within reach, in a heartbeat.

FROM A PLATFORM OF PURE MATTER, THE INSIDE PLUNGES OUTWARDS, **ALONG THE WAVES** OF THE HORIZON. ETHEREAL SURFACES **REVEAL THEMSELVES ONTO A NEW DIMENSION** OF LIVING.

An exclusive wall-mounted or double-sided bookcase, with floor and ceiling fastening, which can also be placed onto the countertop. The integrated lighting creates light tricks and magical atmospheres.