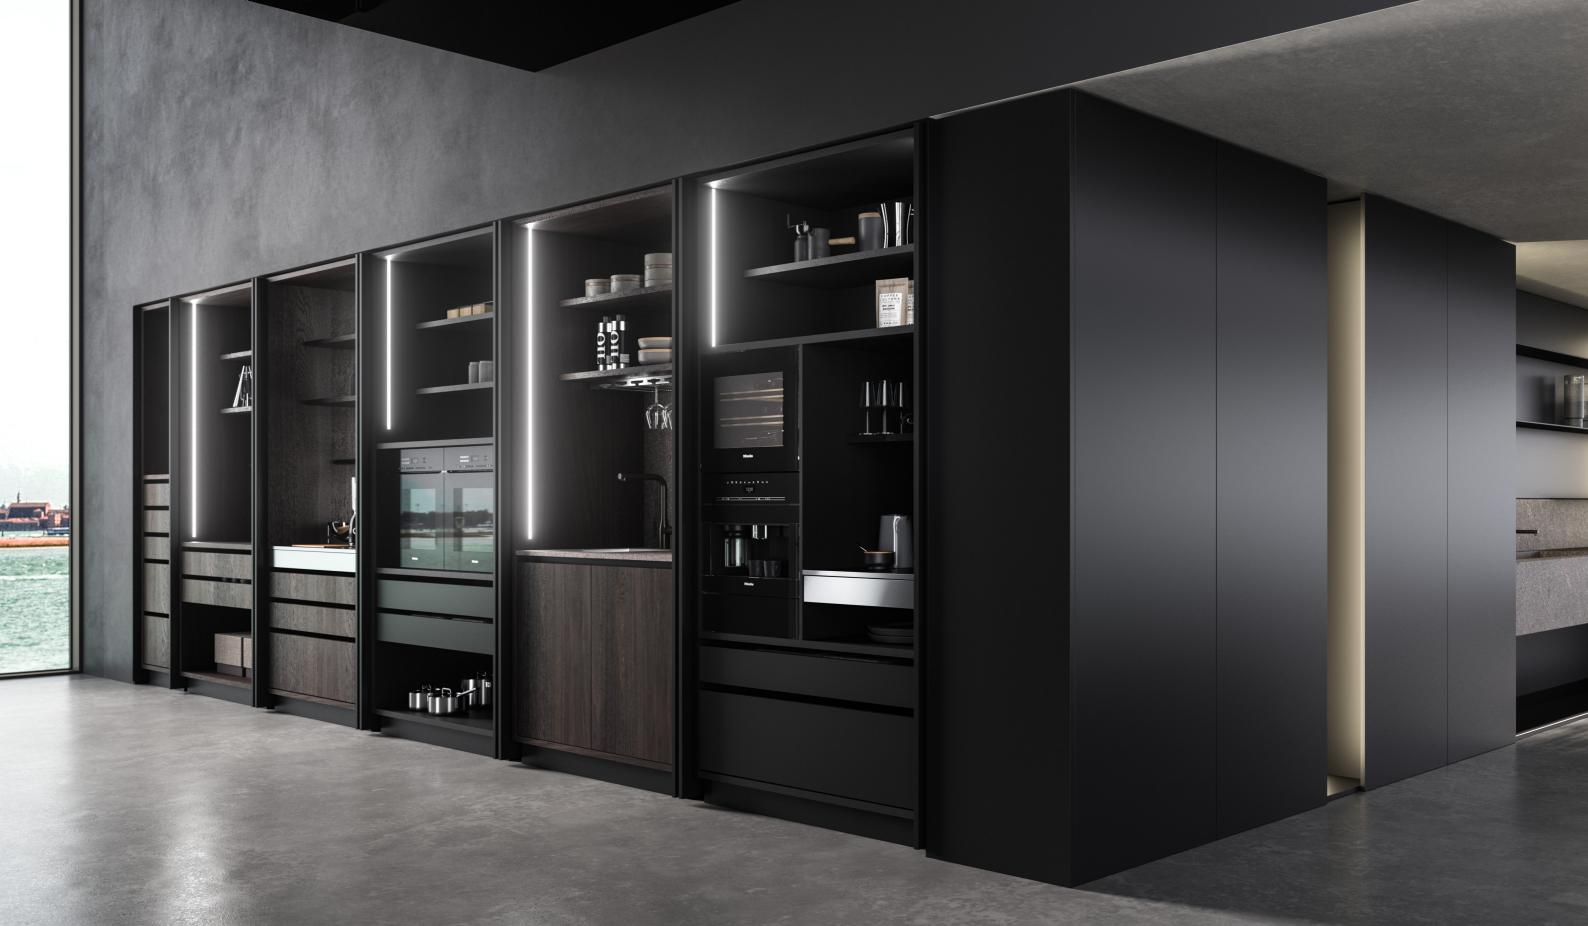

A refined solution ensuring high practicality
and minimum space requirements and enhancing
the dynamism of the open shelves and the versatility
of the modular approach.

The columns can be customised with lighted back panels, pull-out tables, electrical appliances, electric sockets, internal drawers, same-finish shelves and glass racks. Everything is within reach, in a heartbeat.

FROM A PLATFORM OF PURE MATTER, THE INSIDE PLUNGES OUTWARDS, **ALONG THE WAVES** OF THE HORIZON. ETHEREAL SURFACES **REVEAL THEMSELVES ONTO A NEW DIMENSION** OF LIVING.

An exclusive wall-mounted or double-sided bookcase, with floor and ceiling fastening, which can also be placed onto the countertop. The integrated lighting creates light tricks and magical atmospheres.