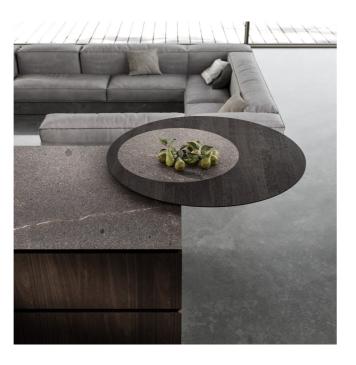

Integrated porphyry sink with same-finish ramp. Its materic quality conveys an all-natural feeling of robustness.

Resting on the countertop, the island features a swivel table with an integrated double-rotation mechanism.
Functionality and elegance for your moments of informal conviviality.

STYLE IS FORM,
THE GEOMETRY
OF THE INVISIBLE,
THE IDEA OF
A PERFECT CIRCLE
EMBRACING SPACE.

The table can be moved to various positions for an ever-changing aesthetic impact.
An iconic element giving a distinguished trait to the room.