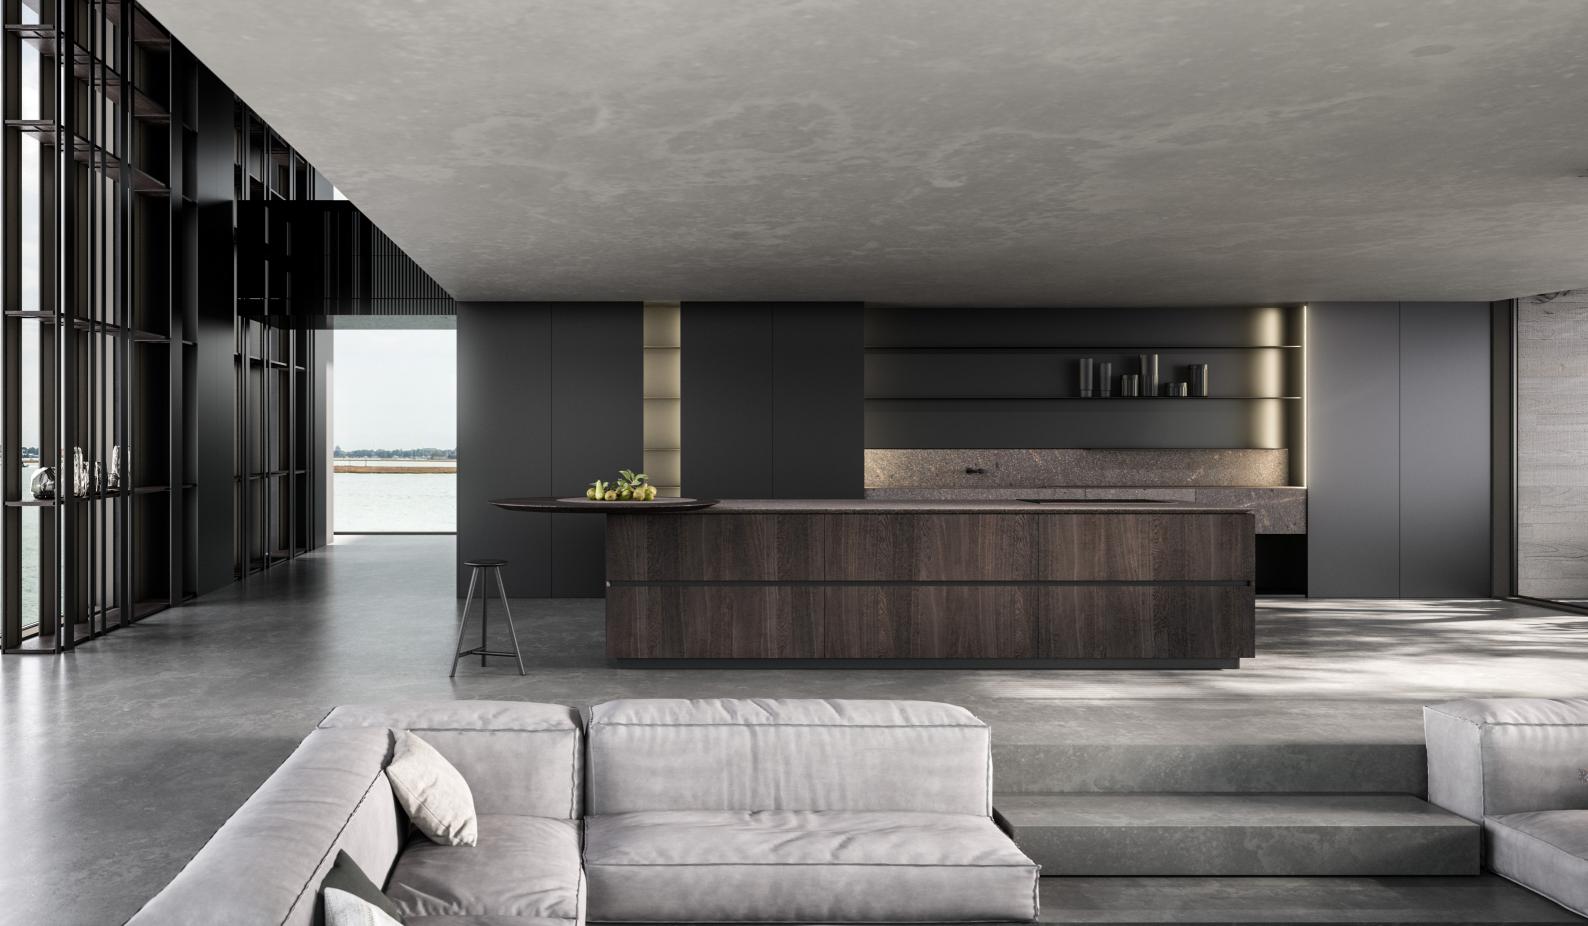

Eterea kitchen by The Cut extends beyond its natural space via a solid dynamism of stone, wood and metal. Light beams run along its vertical walls to convey the minimalist essence of a timeless design.

These advanced geometries and flexible solutions revolve around the most iconic element: the round island table dominating the scene.

The Silence.

A wall element with a distinctive character, featuring modular panels and shelves that can be customised to suit any environment.