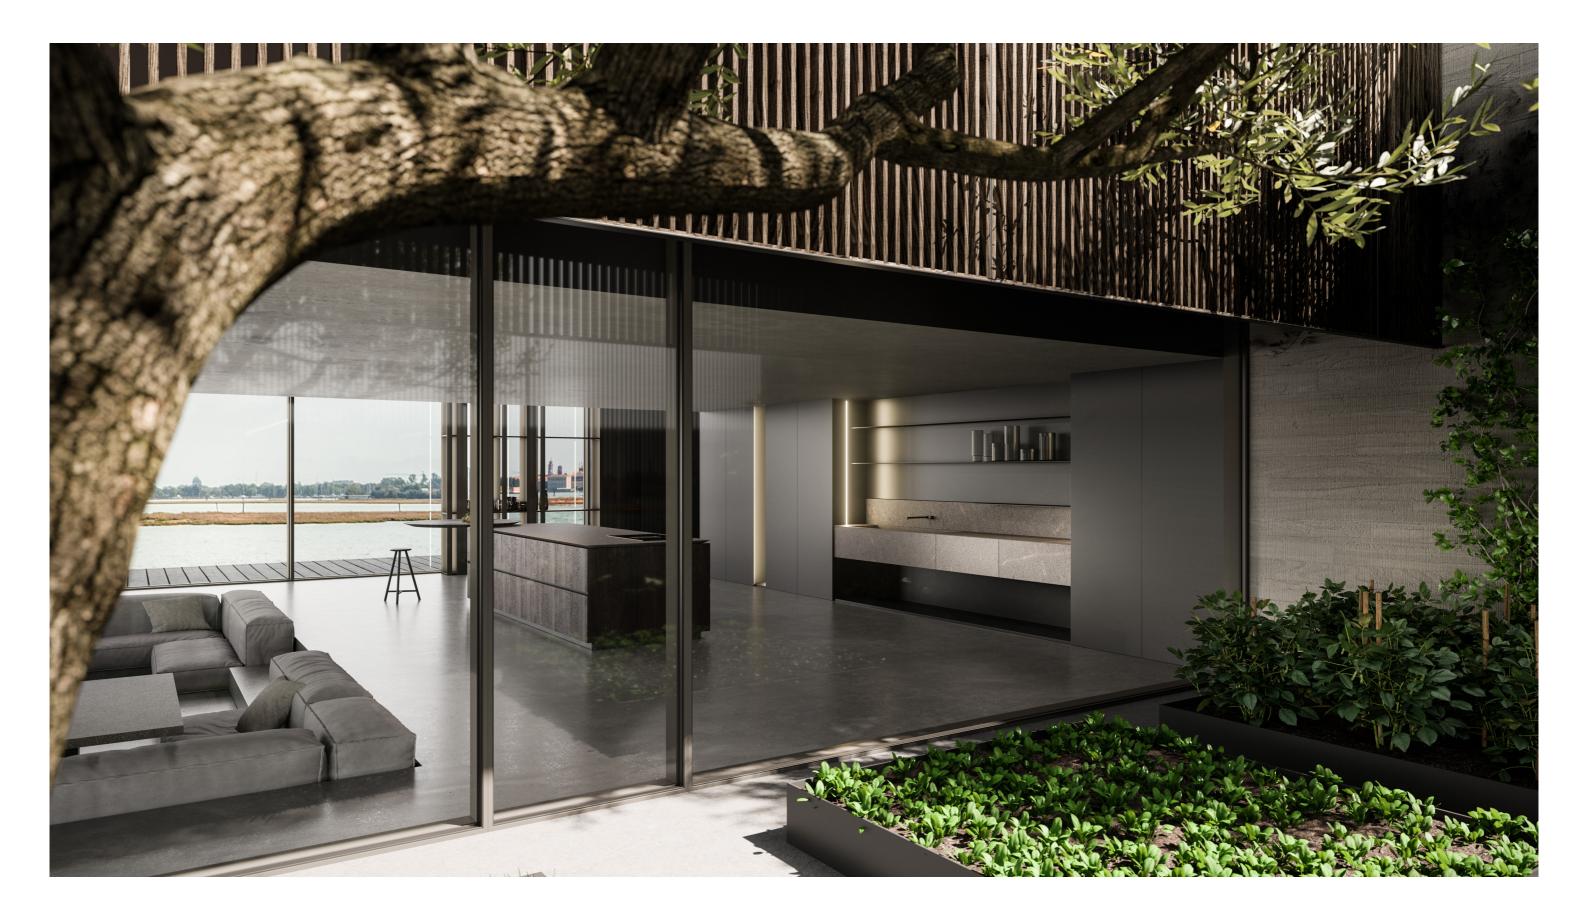

Eterea kitchen by The Cut extends beyond its natural space via a solid dynamism of stone, wood and metal. Light beams run along its vertical walls to convey the minimalist essence of a timeless design.

FROM THE HEIGHTS OF EXCELLENCE VERTICAL WALLS MADE OF LIGHT, WOODAND METAL RISE UP. HERE, OBJECTS, **WORDS AND THOUGHTS** ARE ELEVATED TO ICONS OF THE EVERYDAY.

A concealed door system with lateral retraction.