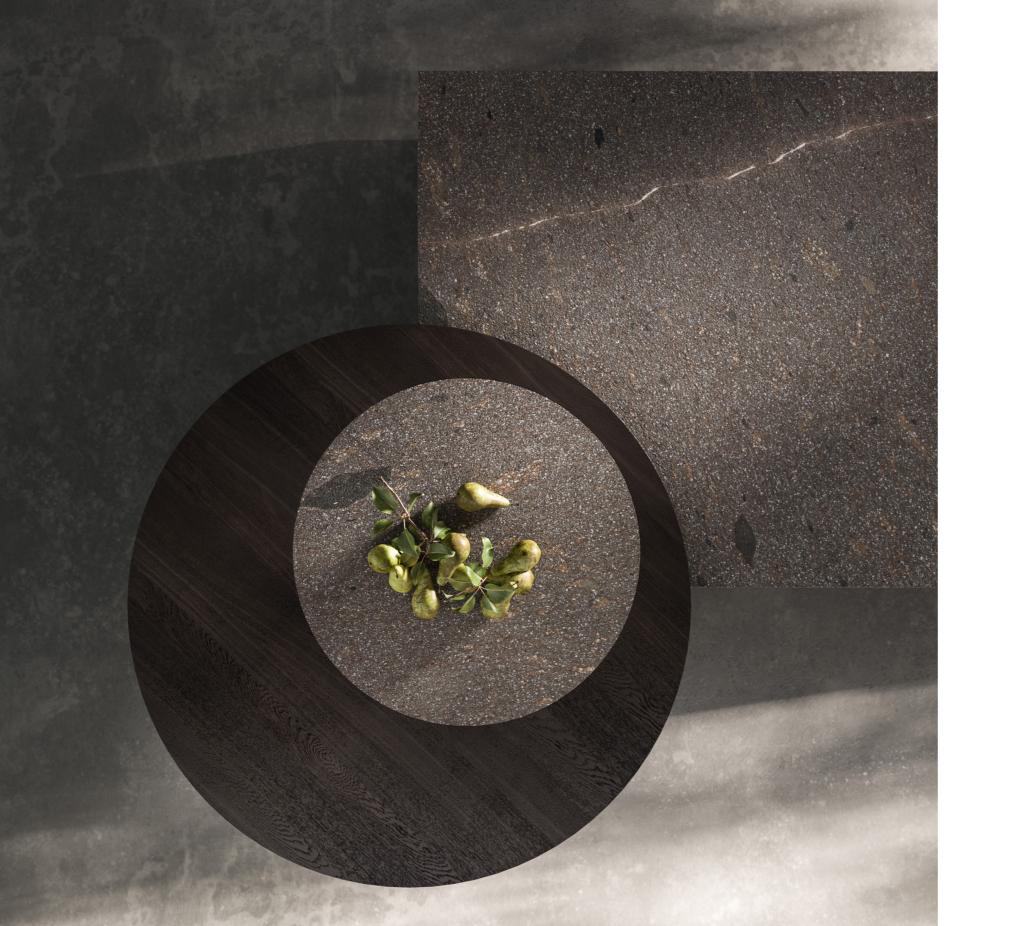

Integrated porphyry sink with same-finish ramp. Its materic quality conveys an all-natural feeling of robustness.

Resting on the countertop, the island features a swivel table with an integrated double-rotation mechanism.
Functionality and elegance for your moments of informal conviviality.

STYLE IS FORM,
THE GEOMETRY
OF THE INVISIBLE,
THE IDEA OF
A PERFECT CIRCLE
EMBRACING SPACE.

The table can be moved to various positions for an ever-changing aesthetic impact.
An iconic element giving a distinguished trait to the room.