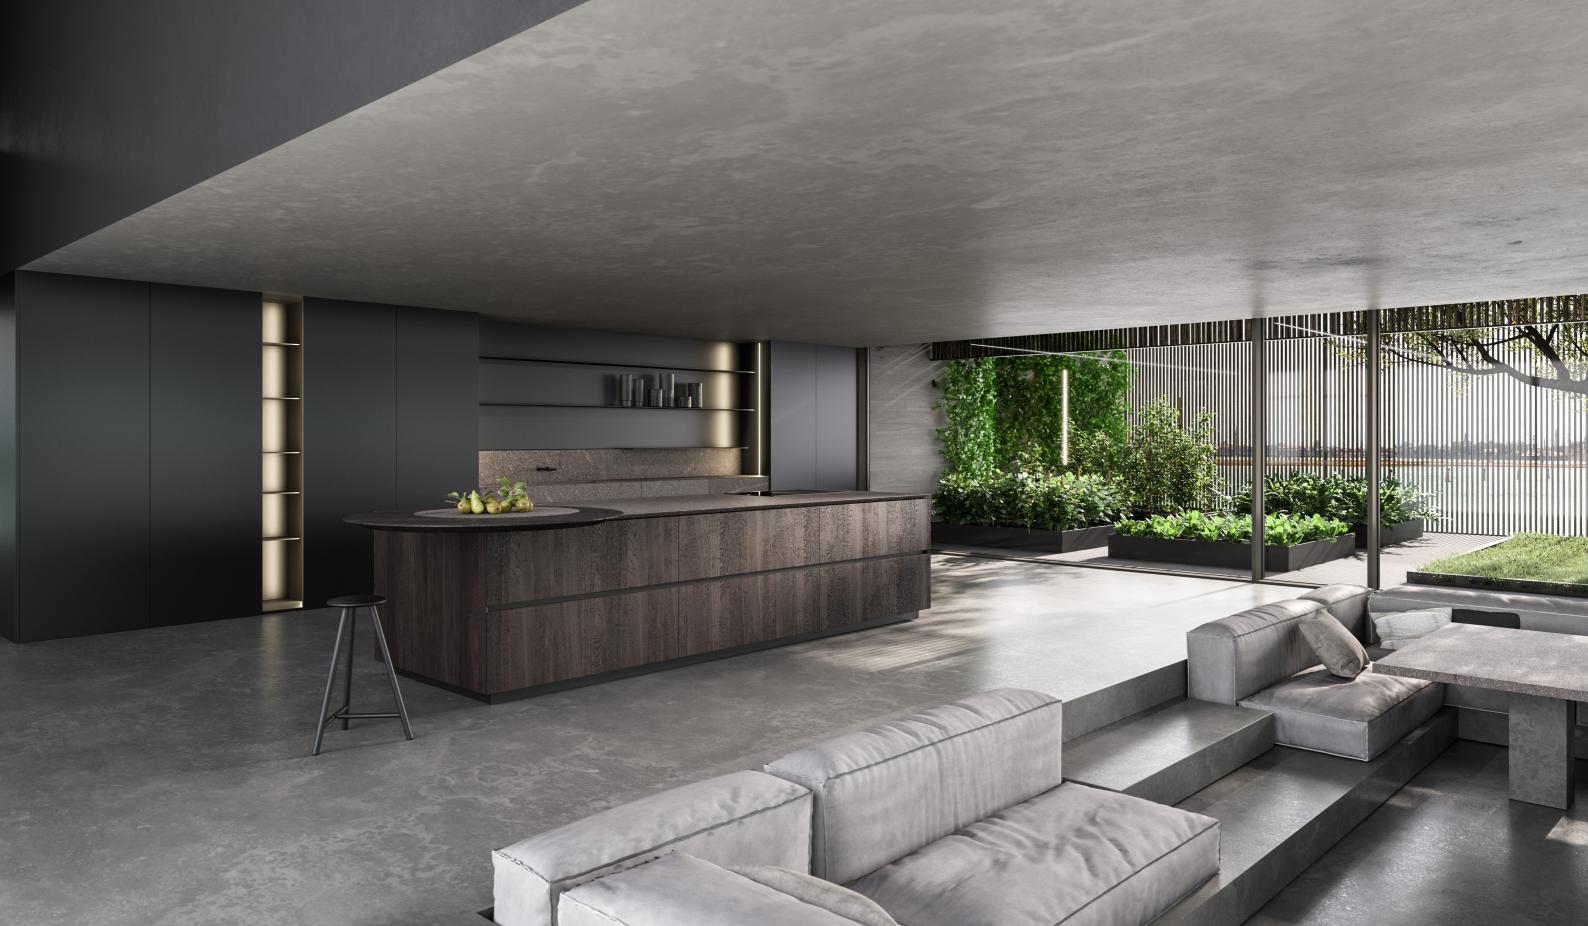

Eterea kitchen by The Cut extends beyond its natural space via a solid dynamism of stone, wood and metal. Light beams run along its vertical walls to convey the minimalist essence of a timeless design.

These advanced geometries and flexible solutions revolve around the most iconic element: the round island table dominating the scene.

The Silence.

A wall element with a distinctive character, featuring modular panels and shelves that can be customised to suit any environment.

Integrated porphyry sink with same-finish ramp. Its materic quality conveys an all-natural feeling of robustness.

Resting on the countertop, the island features a swivel table with an integrated double-rotation mechanism.
Functionality and elegance for your moments of informal conviviality.