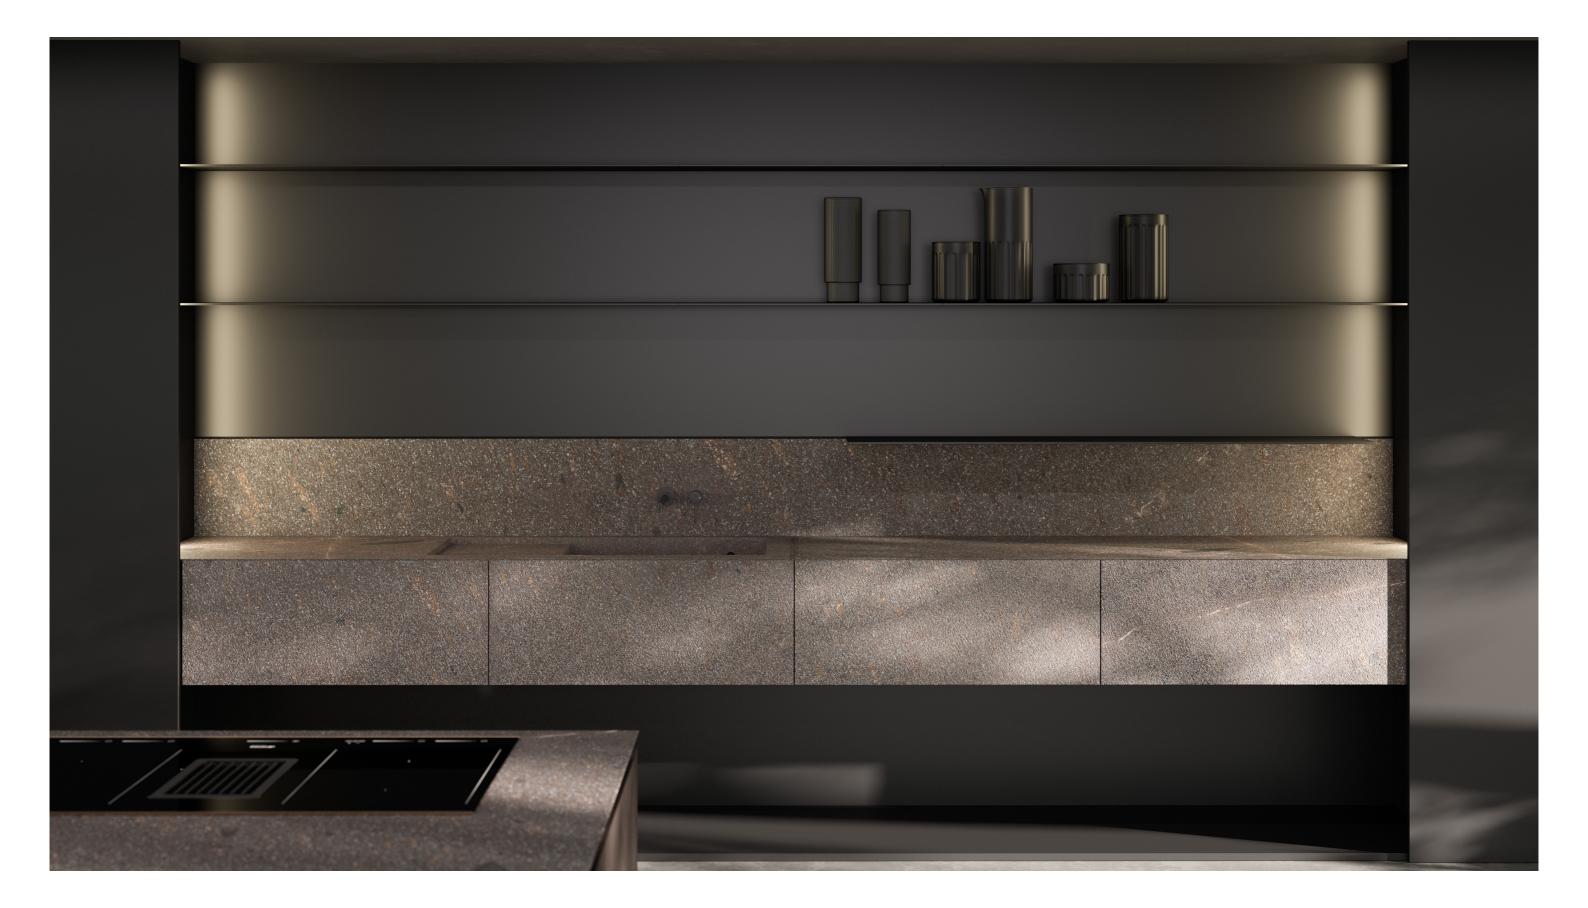

These advanced geometries and flexible solutions revolve around the most iconic element: the round island table dominating the scene.

The Silence.

A wall element with a distinctive character, featuring modular panels and shelves that can be customised to suit any environment.

A refined solution ensuring high practicality
and minimum space requirements and enhancing
the dynamism of the open shelves and the versatility
of the modular approach.

The columns can be customised with lighted back panels, pull-out tables, electrical appliances, electric sockets, internal drawers, same-finish shelves and glass racks. Everything is within reach, in a heartbeat.

FROM A PLATFORM OF PURE MATTER, THE INSIDE PLUNGES OUTWARDS, **ALONG THE WAVES** OF THE HORIZON. ETHEREAL SURFACES **REVEAL THEMSELVES ONTO A NEW DIMENSION** OF LIVING.

An exclusive wall-mounted or double-sided bookcase, with floor and ceiling fastening, which can also be placed onto the countertop. The integrated lighting creates light tricks and magical atmospheres.