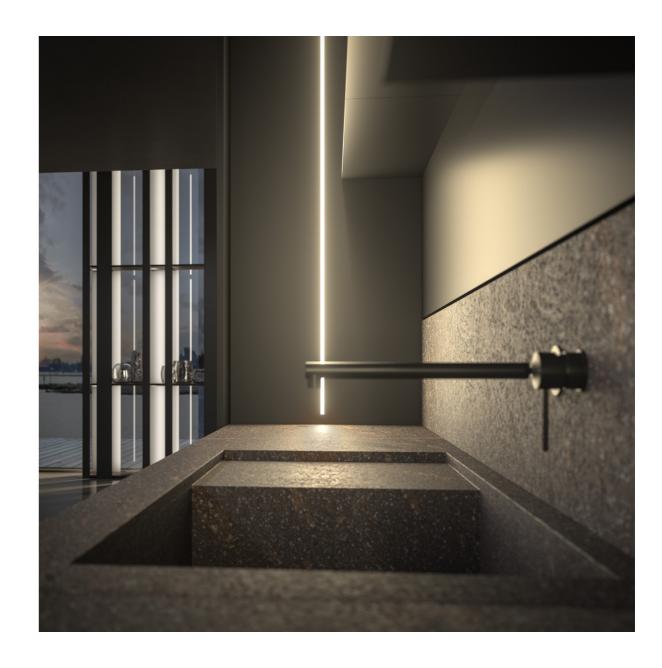

Eterea kitchen by The Cut extends beyond its natural space via a solid dynamism of stone, wood and metal. Light beams run along its vertical walls to convey the minimalist essence of a timeless design.

Integrated porphyry sink with same-finish ramp. Its materic quality conveys an all-natural feeling of robustness.

Resting on the countertop, the island features a swivel table with an integrated double-rotation mechanism.
Functionality and elegance for your moments of informal conviviality.