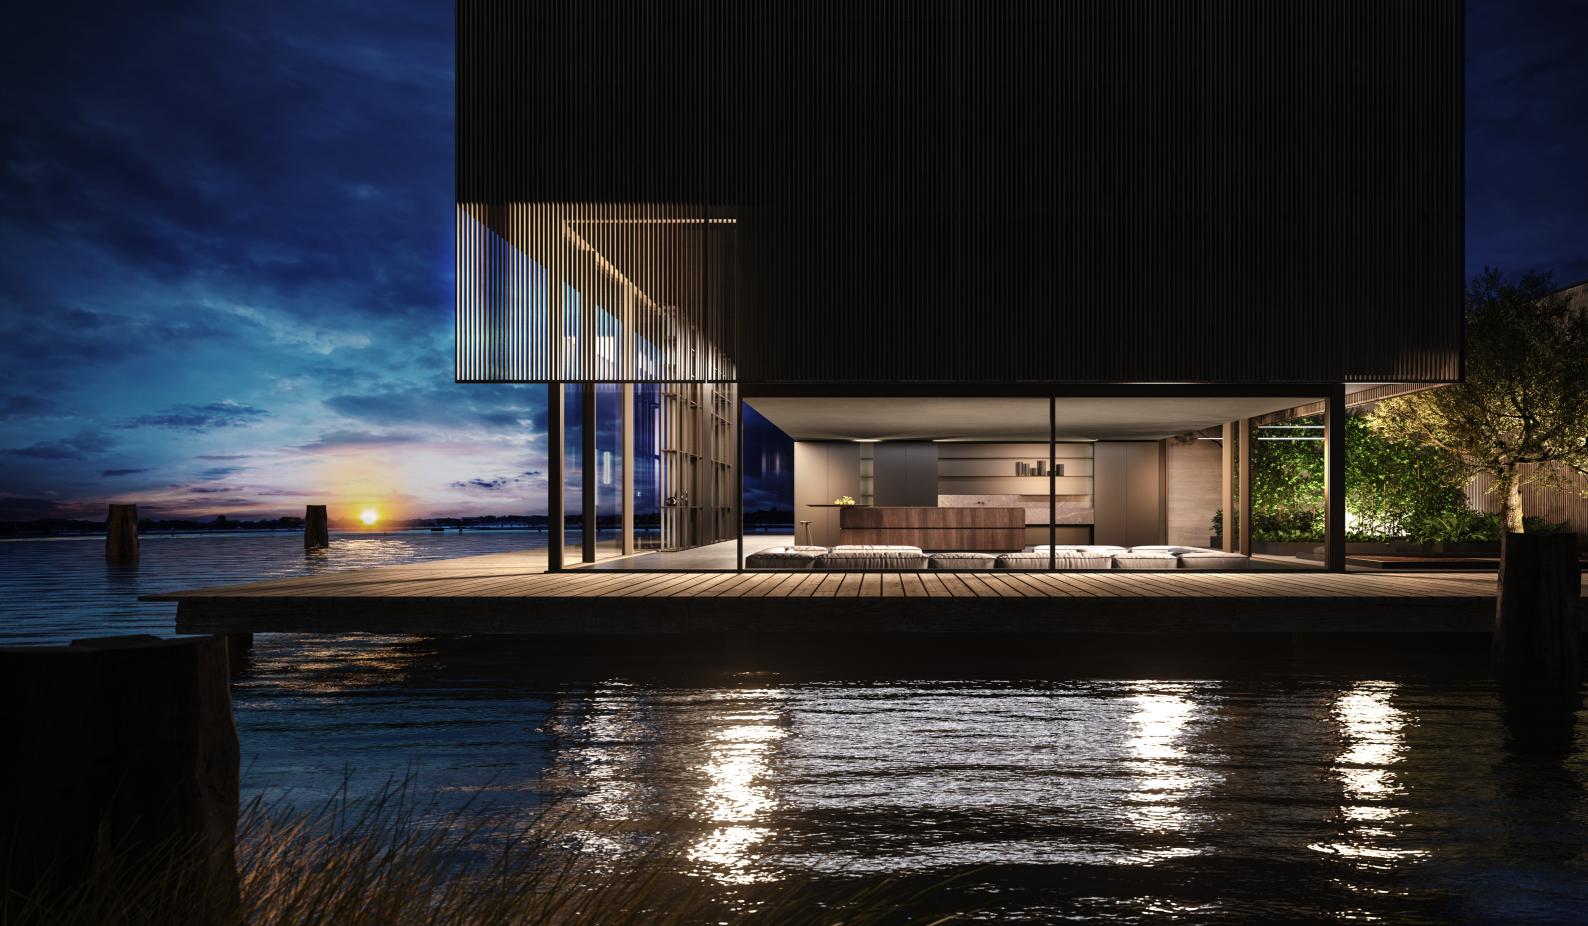

Eterea kitchen by The Cut extends beyond its natural space via a solid dynamism of stone, wood and metal. Light beams run along its vertical walls to convey the minimalist essence of a timeless design.

FROM THE HEIGHTS OF EXCELLENCE VERTICAL WALLS MADE OF LIGHT, WOODAND METAL RISE UP. HERE, OBJECTS, **WORDS AND THOUGHTS** ARE ELEVATED TO ICONS OF THE EVERYDAY.

A concealed door system with lateral retraction.

FROM A PLATFORM OF PURE MATTER, THE INSIDE PLUNGES OUTWARDS, **ALONG THE WAVES** OF THE HORIZON. ETHEREAL SURFACES **REVEAL THEMSELVES ONTO A NEW DIMENSION** OF LIVING.

An exclusive wall-mounted or double-sided bookcase, with floor and ceiling fastening, which can also be placed onto the countertop. The integrated lighting creates light tricks and magical atmospheres.