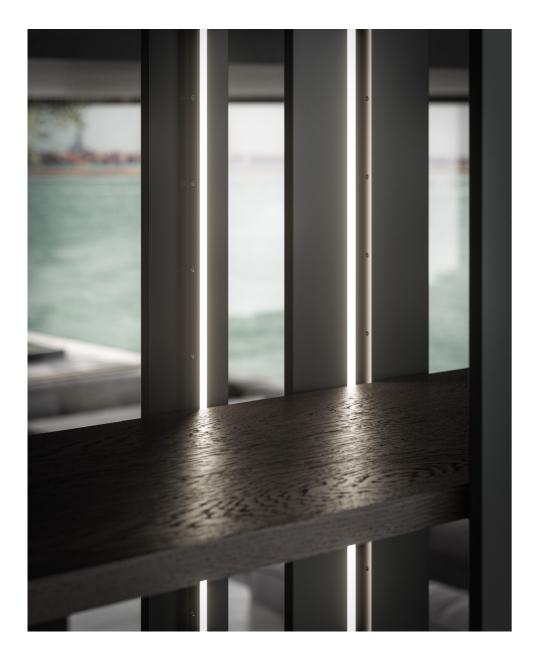

Eterea kitchen by The Cut extends beyond its natural space via a solid dynamism of stone, wood and metal. Light beams run along its vertical walls to convey the minimalist essence of a timeless design.

FROM THE HEIGHTS OF EXCELLENCE VERTICAL WALLS MADE OF LIGHT, WOODAND METAL RISE UP. HERE, OBJECTS, **WORDS AND THOUGHTS** ARE ELEVATED TO ICONS OF THE EVERYDAY.

A concealed door system with lateral retraction.