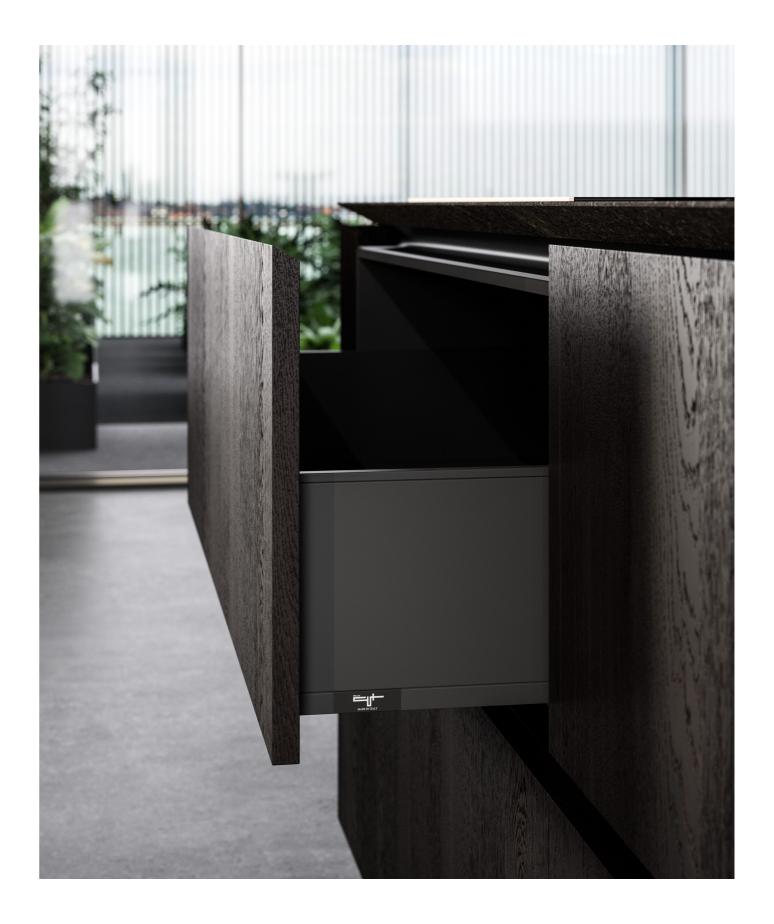

FROM THE HEIGHTS OF EXCELLENCE VERTICAL WALLS MADE OF LIGHT, WOODAND METAL RISE UP. HERE, OBJECTS, **WORDS AND THOUGHTS** ARE ELEVATED TO ICONS OF THE EVERYDAY.

A concealed door system with lateral retraction.