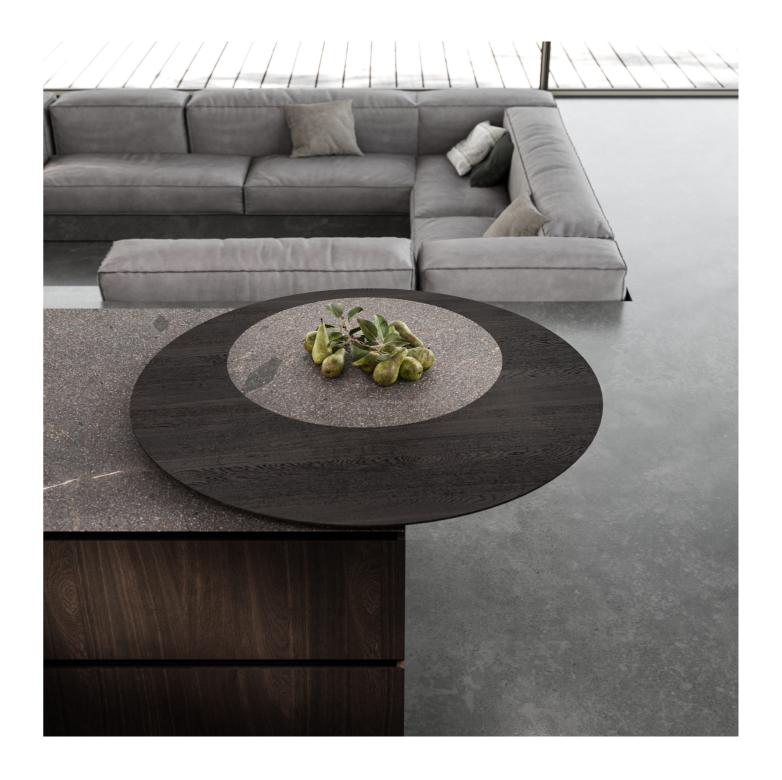

Integrated porphyry sink with same-finish ramp. Its materic quality conveys an all-natural feeling of robustness.

Resting on the countertop, the island features a swivel table with an integrated double-rotation mechanism.
Functionality and elegance for your moments of informal conviviality.

STYLE IS FORM,
THE GEOMETRY
OF THE INVISIBLE,
THE IDEA OF
A PERFECT CIRCLE
EMBRACING SPACE.

The table can be moved to various positions for an ever-changing aesthetic impact.
An iconic element giving a distinguished trait to the room.