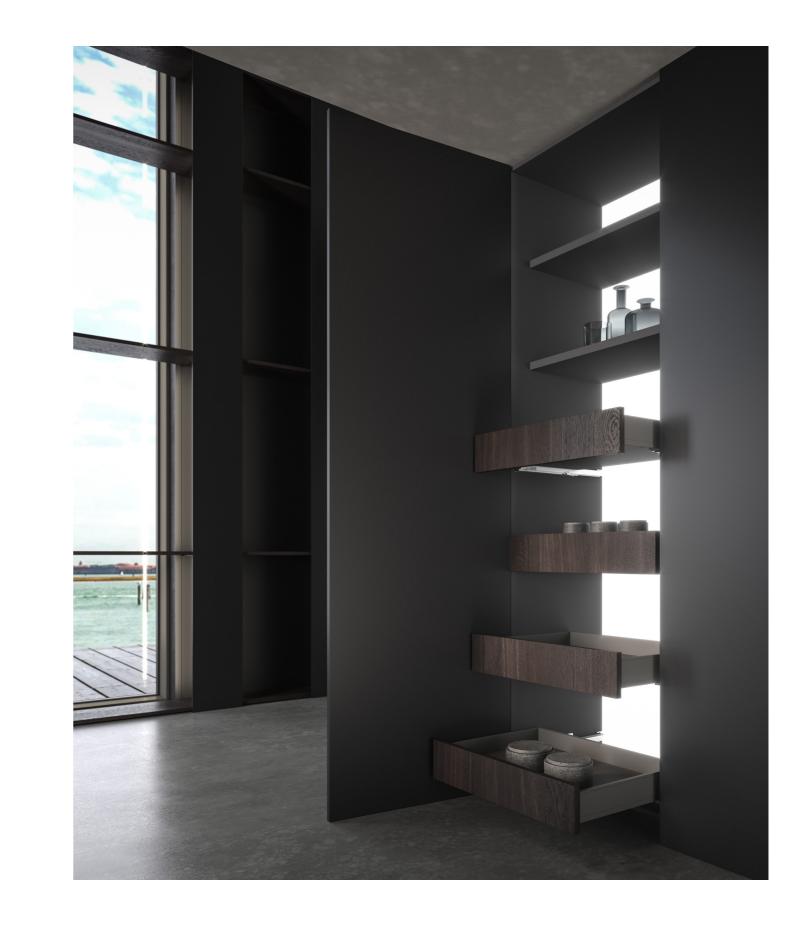

FROM THE HEIGHTS OF EXCELLENCE VERTICAL WALLS MADE OF LIGHT, WOODAND METAL RISE UP. HERE, OBJECTS, **WORDS AND THOUGHTS** ARE ELEVATED TO ICONS OF THE EVERYDAY.

A concealed door system with lateral retraction.

A refined solution ensuring high practicality
and minimum space requirements and enhancing
the dynamism of the open shelves and the versatility
of the modular approach.

The columns can be customised with lighted back panels, pull-out tables, electrical appliances, electric sockets, internal drawers, same-finish shelves and glass racks. Everything is within reach, in a heartbeat.