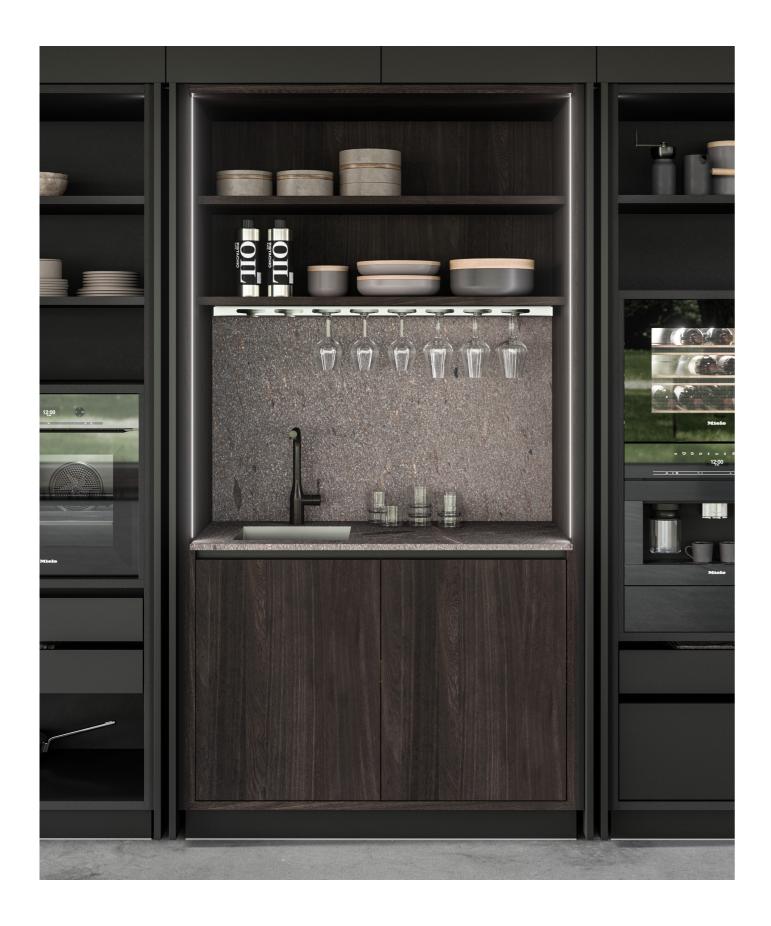

A refined solution ensuring high practicality
and minimum space requirements and enhancing
the dynamism of the open shelves and the versatility
of the modular approach.

The columns can be customised with lighted back panels, pull-out tables, electrical appliances, electric sockets, internal drawers, same-finish shelves and glass racks. Everything is within reach, in a heartbeat.

FROM A PLATFORM OF PURE MATTER, THE INSIDE PLUNGES OUTWARDS, **ALONG THE WAVES** OF THE HORIZON. ETHEREAL SURFACES **REVEAL THEMSELVES ONTO A NEW DIMENSION** OF LIVING.

An exclusive wall-mounted or double-sided bookcase, with floor and ceiling fastening, which can also be placed onto the countertop. The integrated lighting creates light tricks and magical atmospheres.