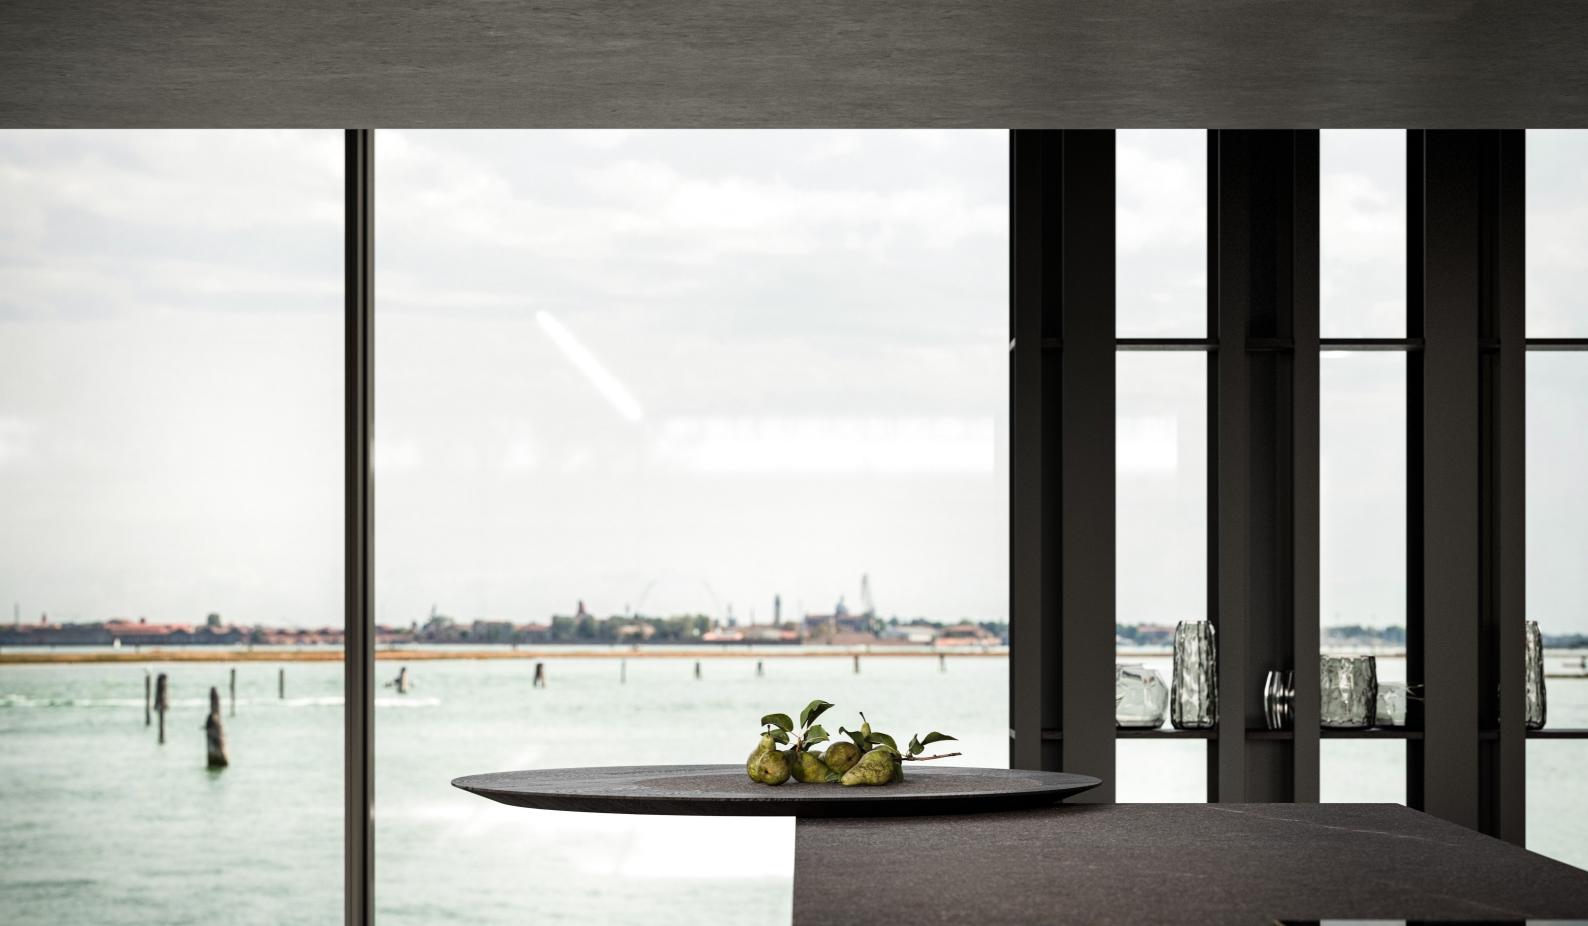

These advanced geometries and flexible solutions revolve around the most iconic element: the round island table dominating the scene.

The Silence.

A wall element with a distinctive character, featuring modular panels and shelves that can be customised to suit any environment.

STYLE IS FORM,
THE GEOMETRY
OF THE INVISIBLE,
THE IDEA OF
A PERFECT CIRCLE
EMBRACING SPACE.

The table can be moved to various positions for an ever-changing aesthetic impact.
An iconic element giving a distinguished trait to the room.