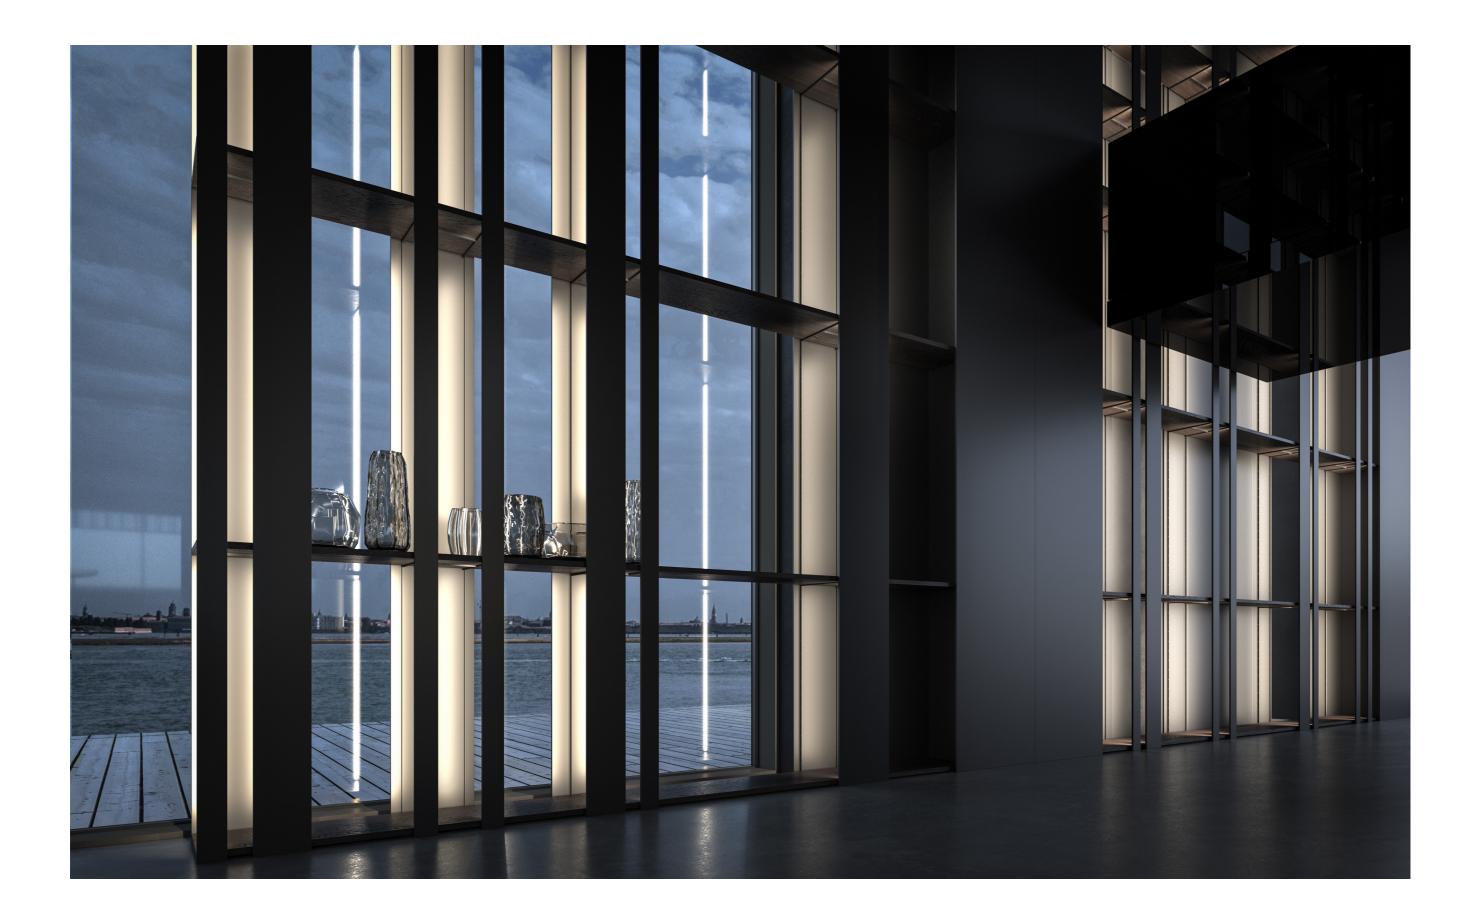

FROM THE HEIGHTS OF EXCELLENCE VERTICAL WALLS MADE OF LIGHT, WOODAND METAL RISE UP. HERE, OBJECTS, **WORDS AND THOUGHTS** ARE ELEVATED TO ICONS OF THE EVERYDAY.

A concealed door system with lateral retraction.

A refined solution ensuring high practicality
and minimum space requirements and enhancing
the dynamism of the open shelves and the versatility
of the modular approach.

The columns can be customised with lighted back panels, pull-out tables, electrical appliances, electric sockets, internal drawers, same-finish shelves and glass racks. Everything is within reach, in a heartbeat.

FROM A PLATFORM OF PURE MATTER, THE INSIDE PLUNGES OUTWARDS, **ALONG THE WAVES** OF THE HORIZON. ETHEREAL SURFACES **REVEAL THEMSELVES ONTO A NEW DIMENSION** OF LIVING.

An exclusive wall-mounted or double-sided bookcase, with floor and ceiling fastening, which can also be placed onto the countertop. The integrated lighting creates light tricks and magical atmospheres.