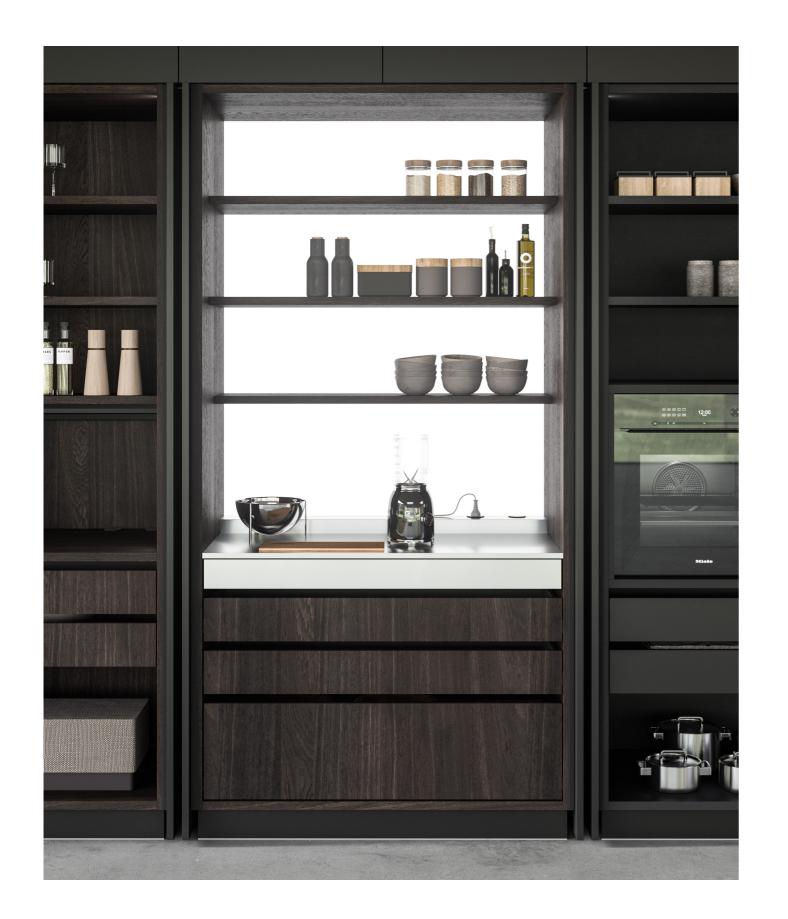

A refined solution ensuring high practicality
and minimum space requirements and enhancing
the dynamism of the open shelves and the versatility
of the modular approach.

The columns can be customised with lighted back panels, pull-out tables, electrical appliances, electric sockets, internal drawers, same-finish shelves and glass racks. Everything is within reach, in a heartbeat.

FROM A PLATFORM OF PURE MATTER, THE INSIDE PLUNGES OUTWARDS, **ALONG THE WAVES** OF THE HORIZON. ETHEREAL SURFACES **REVEAL THEMSELVES ONTO A NEW DIMENSION** OF LIVING.

An exclusive wall-mounted or double-sided bookcase, with floor and ceiling fastening, which can also be placed onto the countertop. The integrated lighting creates light tricks and magical atmospheres.