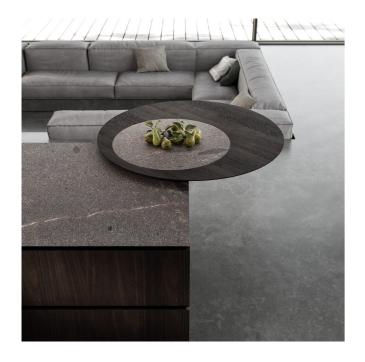

Integrated porphyry sink with same-finish ramp. Its materic quality conveys an all-natural feeling of robustness.

Resting on the countertop, the island features a swivel table with an integrated double-rotation mechanism.
Functionality and elegance for your moments of informal conviviality.

STYLE IS FORM,
THE GEOMETRY
OF THE INVISIBLE,
THE IDEA OF
A PERFECT CIRCLE
EMBRACING SPACE.

The table can be moved to various positions for an ever-changing aesthetic impact.
An iconic element giving a distinguished trait to the room.