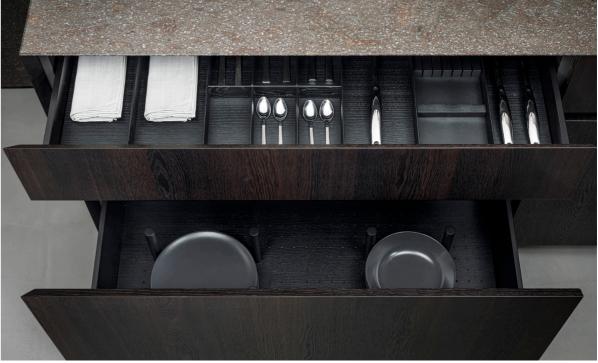

A refined solution ensuring high practicality
and minimum space requirements and enhancing
the dynamism of the open shelves and the versatility
of the modular approach.

The columns can be customised with lighted back panels, pull-out tables, electrical appliances, electric sockets, internal drawers, same-finish shelves and glass racks. Everything is within reach, in a heartbeat.