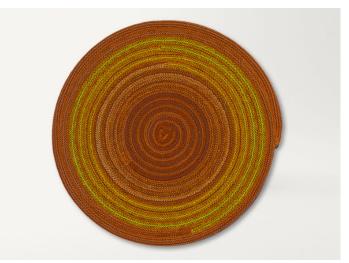

## Version 3

The surface of the rug consists of a single round, square or pentagonal element which is created by winding up the cord in spiral-like design. Only one colour or only one combination of more colours can be chosen among the options featured in the sample collection.

The materials and the production technique advise against the use of the versions 1 and 2 of Zoe in high traffic areas.

Zoe

Generato : 26/09/2023 13:38

design : CRS

CL912

CL918

CL917

CL913