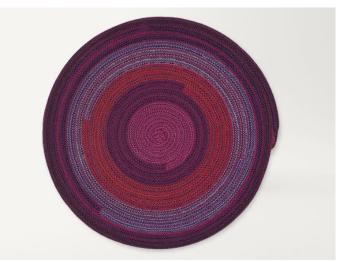

## Version 3

The surface of the rug consists of a single round, square or pentagonal element which is created by winding up the cord in spiral-like design. Only one colour or only one combination of more colours can be chosen among the options featured in the sample collection.

The materials and the production technique advise against the use of the versions 1 and 2 of Zoe in high traffic areas.

Zoe

Generato : 26/09/2023 13:38

design : CRS

CL912

CL918

CL917

CL913