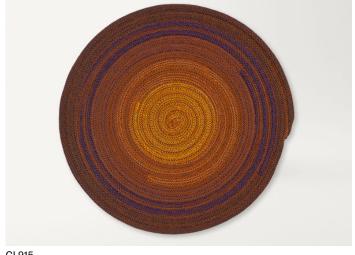

## Version 3

The surface of the rug consists of a single round, square or pentagonal element which is created by winding up the cord in spiral-like design. Only one colour or only one combination of more colours can be chosen among the options featured in the sample collection.

The materials and the production technique advise against the use of the versions 1 and 2 of Zoe in high traffic areas.

Zoe

Generato : 26/09/2023 13:38

design : CRS

CL912

CL918

CL917

CL913