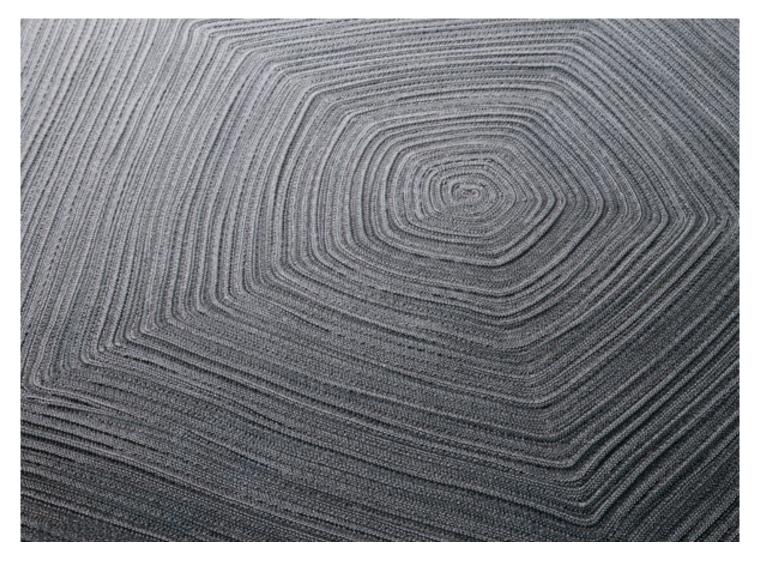

## Version 3

The surface of the rug consists of a single round, square or pentagonal element which is created by winding up the cord in spiral-like design. Only one colour or only one combination of more colours can be chosen among the options featured in the sample collection.