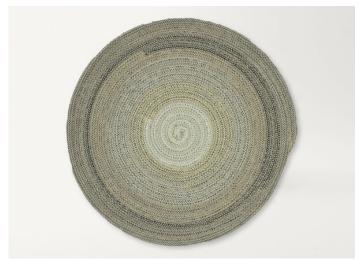

## Version 3

The surface of the rug consists of a single round, square or pentagonal element which is created by winding up the cord in spiral-like design. Only one colour or only one combination of more colours can be chosen among the options featured in the sample collection.