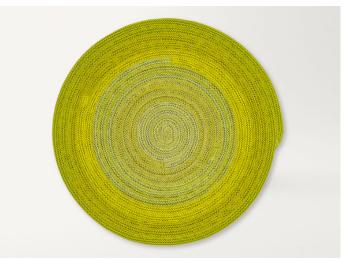

## Version 3

The surface of the rug consists of a single round, square or pentagonal element which is created by winding up the cord in spiral-like design. Only one colour or only one combination of more colours can be chosen among the options featured in the sample collection.