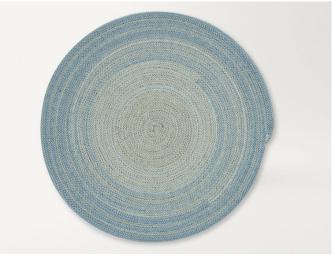

## Version 3

The surface of the rug consists of a single round, square or pentagonal element which is created by winding up the cord in spiral-like design. Only one colour or only one combination of more colours can be chosen among the options featured in the sample collection.