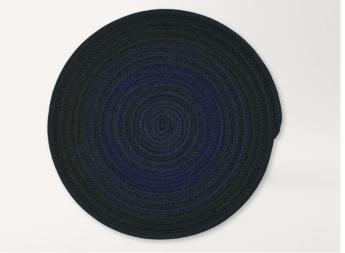

## Version 3

The surface of the rug consists of a single round, square or pentagonal element which is created by winding up the cord in spiral-like design. Only one colour or only one combination of more colours can be chosen among the options featured in the sample collection.