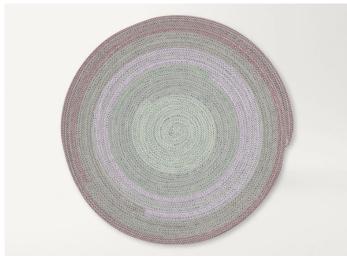

## Version 3

The surface of the rug consists of a single round, square or pentagonal element which is created by winding up the cord in spiral-like design. Only one colour or only one combination of more colours can be chosen among the options featured in the sample collection.