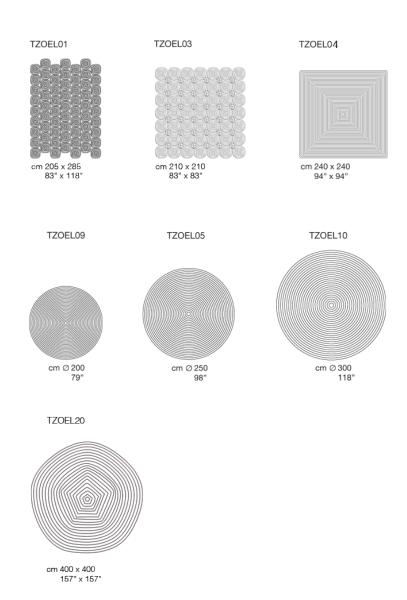

## Version 3

The surface of the rug consists of a single round, square or pentagonal element which is created by winding up the cord in spiral-like design. Only one colour or only one combination of more colours can be chosen among the options featured in the sample collection.