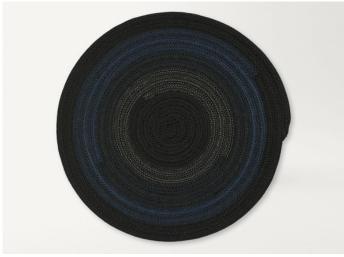

## Version 3

The surface of the rug consists of a single round, square or pentagonal element which is created by winding up the cord in spiral-like design. Only one colour or only one combination of more colours can be chosen among the options featured in the sample collection.

The materials and the production technique advise against the use of the versions 1 and 2 of Zoe in high traffic areas.

Zoe

Generato : 26/09/2023 13:38

design : CRS

CL912

CL918

CL917

CL913