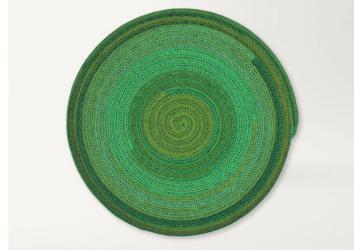

## Version 3

The surface of the rug consists of a single round, square or pentagonal element which is created by winding up the cord in spiral-like design. Only one colour or only one combination of more colours can be chosen among the options featured in the sample collection.