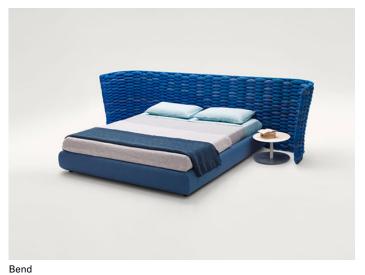

Silent design : F. Rota

Series of beds with removable cover, available with or without headboard.

## BED and BEDFRAME

**Structure:** multilayer wood and steel, plastic spacers. The structure is complete of slatted base.

**Padding:** stress resistant expanded polyurethane; fixed foam covering in polyester fibre and polyamide.

**Upholstery:** removable and available in a selection of fabrics in the collection.

## **HEADBOARD**

Structure: varnished steel, plastic spacers.

**Upholstery:** fixed, hand woven with Chain tubular knit padded with polyester (Line and Bend) or with elastic belts covered with Chain knit and padded with polyester woven with a linear pattern (Reps).