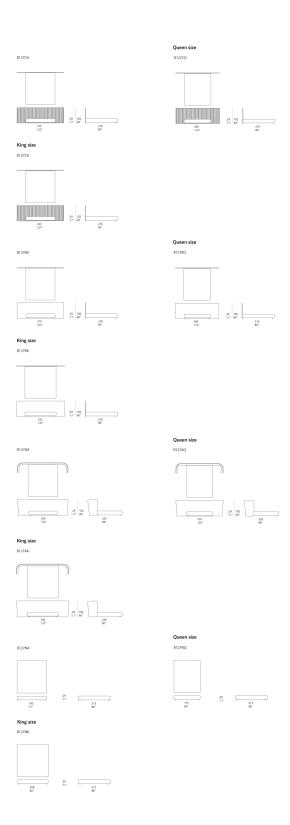

## BED and BEDFRAME

**Structure:** multilayer wood and steel, plastic spacers. The structure is complete of slatted base.

**Padding:** stress resistant expanded polyurethane; fixed foam covering in polyester fibre and polyamide.

## **HEADBOARD**

Structure: varnished steel, plastic spacers.

**Upholstery:** fixed, hand woven with Chain tubular knit padded with polyester (Line and Bend) or with elastic belts covered with Chain knit and padded with polyester woven with a linear pattern (Reps).