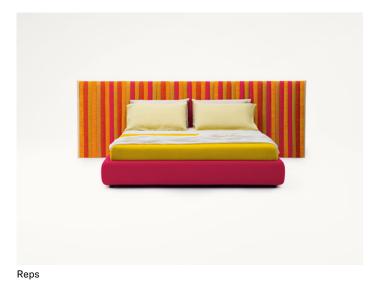

## **HEADBOARD**

Structure: varnished steel, plastic spacers.

**Upholstery:** fixed, hand woven with Chain tubular knit padded with polyester (Line and Bend) or with elastic belts covered with Chain knit and padded with polyester woven with a linear pattern (Reps).