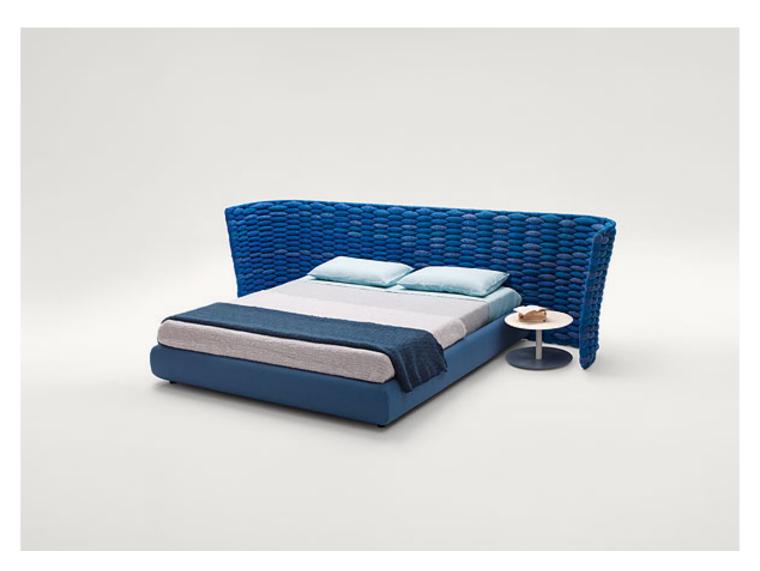

Silent design : F. Rota

Series of beds with removable cover, available with or without headboard.

## BED and BEDFRAME

**Structure:** multilayer wood and steel, plastic spacers. The structure is complete of slatted base.

**Padding:** stress resistant expanded polyurethane; fixed foam covering in polyester fibre and polyamide.

**Upholstery:** removable and available in a selection of fabrics in the collection.

## **HEADBOARD**

Structure: varnished steel, plastic spacers.

**Upholstery:** fixed, hand woven with Chain tubular knit padded with polyester (Line and Bend) or with elastic belts covered with Chain knit and padded with polyester woven with a linear pattern (Reps).