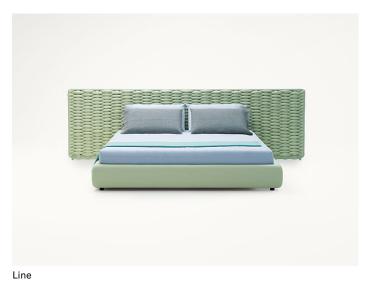

## **HEADBOARD**

Structure: varnished steel, plastic spacers.

**Upholstery:** fixed, hand woven with Chain tubular knit padded with polyester (Line and Bend) or with elastic belts covered with Chain knit and padded with polyester woven with a linear pattern (Reps).