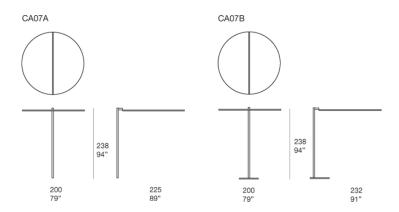

## Notes:

Ombra is available in two versions:

- with base and concrete ballast to be used on bearing surfaces
- with picket for the anchoring to non-bearing surfaces.

We advise to use a Winter Set protection cover.