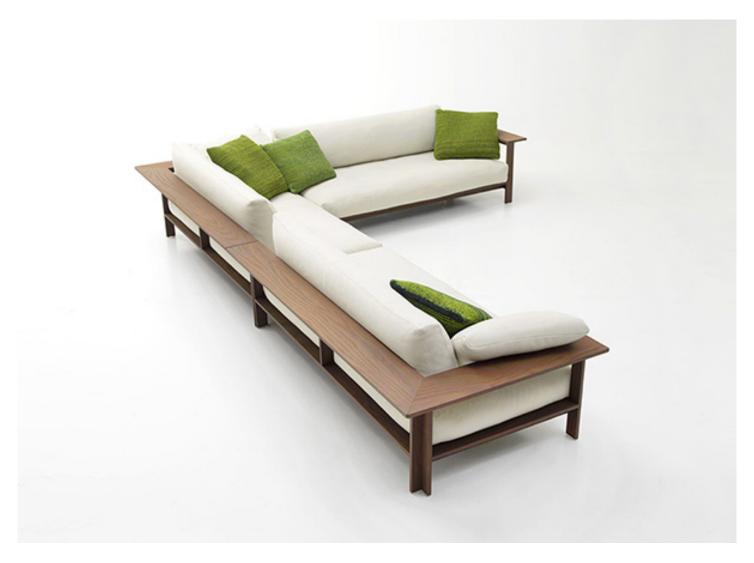

Frei design : F. Rota

Three-seater sofa and sectional elements with right and left arm.

Structure: Aurea Optima heat-treated ash wood panels, plastic spacers.

**Seat cushion:** independent and with removable cover, in polyester fiber with insert in stress resistant expanded polyurethane and fixed foam covering in waterproofed polyester.

**Back cushion:** independent and with removable cover, in polyester fiber with insert in stress resistant expanded polyurethane and fixed foam covering in waterproofed polyester.

Seat and back cushions upholstery: removable and available in the fabrics Luz, Rope T, Brio, Thea or Wara

## Notes:

The panels in Aurea Optima heat-treated ash wood are treated to be oil and water repellent with a water-based finish that limits the absorption of liquids and greasy substances.

Frei composition do not require any coupling system.

The product can be used also in interior environments.

We advise to use a Winter Set protection cover.

Generato: 22/09/2023 17:32

Frei design : F. Rota