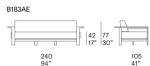

## Divano tre posti / Three-seater sofa

## Elemento destro / Right element

| 42 | 77 | 17" | 30"