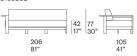

removable cover, in polyester fiber with insert in stress resistant expanded polyurethane and fixed foam covering in waterproofed polyester.

Seat and back cushions upholstery: removable and available in the fabrics Luz, Rope T, Brio, Thea or Wara

## Notes:

The panels in Aurea Optima heat-treated ash wood are treated to be oil and water repellent with a water-based finish that limits the absorption of liquids and greasy substances.

Frei composition do not require any coupling system.

The product can be used also in interior environments.

We advise to use a Winter Set protection cover.

Generato: 22/09/2023 17:32



Frei design : F. Rota

## Divano tre posti / Three-seater sofa



## Elemento destro / Right element

| 42 | 77 | 17" | 30"

## Elemento sinistro / Left element

B183BSE