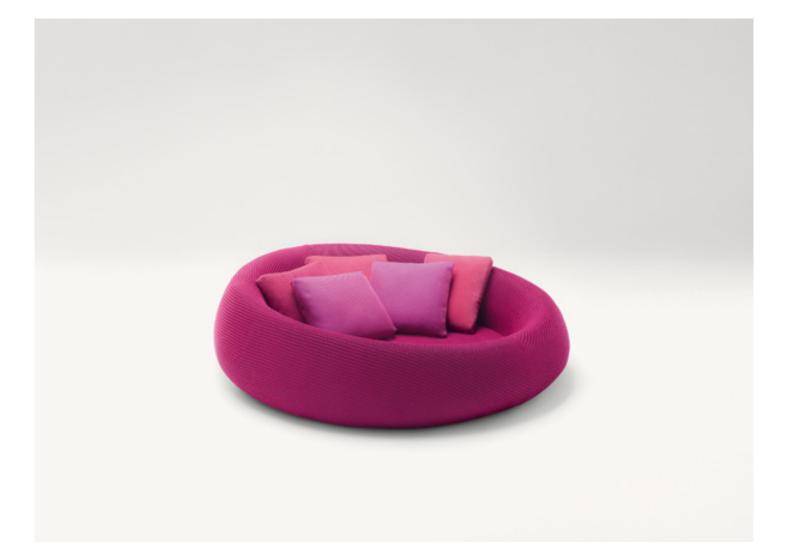

## Ease

design : F. Rota

Large round seating element.

Structure: stress resistant polyurethane foam treated to be water repellent; base in polyester fabric.

Seat pad: stress resistent polyuretane foam treated to be water repellent or Flex.

**Structure upholstery:** removable and available either in Aquatech braids, which are fringed on the upper border, combined with Aquatech fabric, or completely in Aero fabric.

Seat pad upholstery: removable and available in the fabrics Luz, Rope T, Brio, Aero (only combined with structure upholstery in same fabric), Thea or Wara.

## Notes:

At least two loose cushions per person are necessary for enhanced comfort.

This product can be used also in interior environments.

The use of a Winter Set protection cover is recommended.

Ease

design : F. Rota