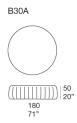

## Ease

design : F. Rota

Large round seating element.

Structure: stress resistant polyurethane foam treated to be water repellent; base in polyester fabric.

Seat pad: stress resistent polyuretane foam treated to be water repellent or Flex.