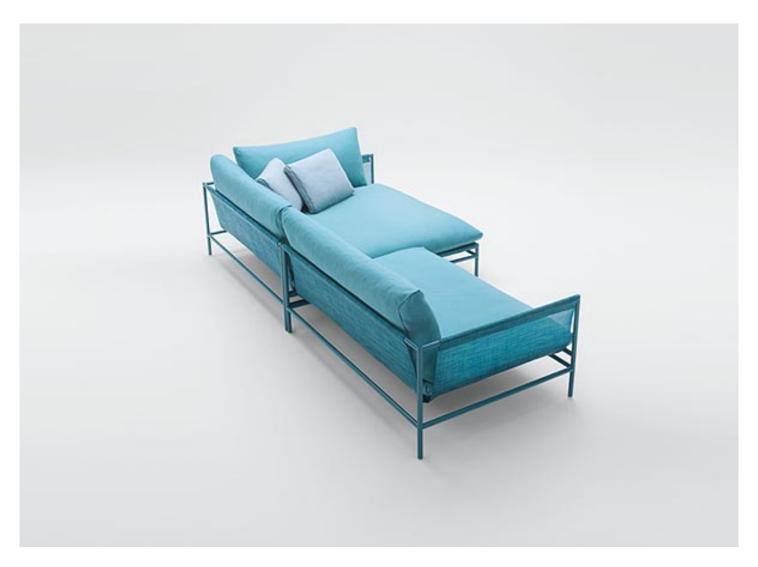

Canvas design : F. Rota

This series consists of modular elements and platform featuring a weight bearing fabric upholstery.

Structure: AISI 316 stainless steel

- matt varnished in the colours in the collection;
- gloss varnished (reference colours: Mano Lucida wood sample collection).

Plastic spacers.

Structure upholstery: fixed, in Maris fabric.

Seat and back cushions: removable, in polyester fibre with polyurethane insert, fixed cover in waterproofed polyester.

Seat and back cushions upholstery: removable and available in Luz, Rope T, Brio, Thea or Wara fabric.

## Notes:

The Canvas series also includes a coffee table with a Glaze finished ceramic top, which can be used to hook together the elements in the compositions.

This product can be used also in interior environments.