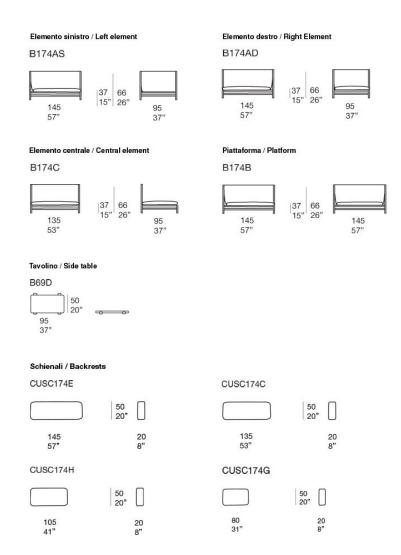

Canvas design : F. Rota

This series consists of modular elements and platform featuring a weight bearing fabric upholstery.

Structure: AISI 316 stainless steel

- matt varnished in the colours in the collection;
- gloss varnished (reference colours: Mano Lucida wood sample collection).

Plastic spacers.

Structure upholstery: fixed, in Maris fabric.

Seat and back cushions: removable, in polyester fibre with polyurethane insert, fixed cover in waterproofed polyester.

Seat and back cushions upholstery: removable and available in Luz, Rope T, Brio, Thea or Wara fabric.

## Notes:

The Canvas series also includes a coffee table with a Glaze finished ceramic top, which can be used to hook together the elements in the compositions.

This product can be used also in interior environments.

Loose cushions are necessary for enhanced comfort; quantity and dimensions depend on the selected product.

We advise to use a Winter Set protection cover.

Generato: 25/09/2023 16:48

Canvas design : F. Rota