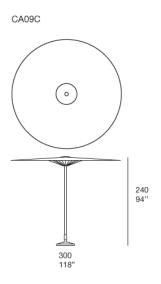

Bistrò design : CRS

Parasol with shade in fabric, available in two versions, with flat or dome-shaped sunshade.

The sunshade of both versions can be fixed (codes CA09A and CA09C) or can be bent in the desired position thanks to a varnished aluminium hinge (codes CA09B and CA09D).