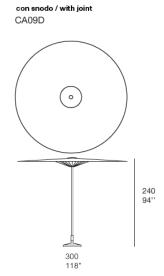

Bistrò design : CRS

Parasol with shade in fabric, available in two versions, with flat or dome-shaped sunshade.

The sunshade of both versions can be fixed (codes CA09A and CA09C) or can be bent in the desired position thanks to a varnished aluminium hinge (codes CA09B and CA09D).

Structure: aluminium, matt varnished in the colours in the collection.

Supporting rods: fiberglass matt varnished in colour matching the structure.

Ballast: cast iron matt varnished in colour matching the structure.

Sunshade: in Madras or Tamil fabric.