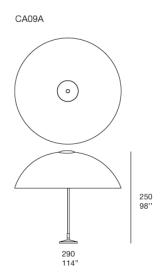

Bistrò design : CRS

Parasol with shade in fabric, available in two versions, with flat or dome-shaped sunshade.

The sunshade of both versions can be fixed (codes CA09A and CA09C) or can be bent in the desired position thanks to a varnished aluminium hinge (codes CA09B and CA09D).