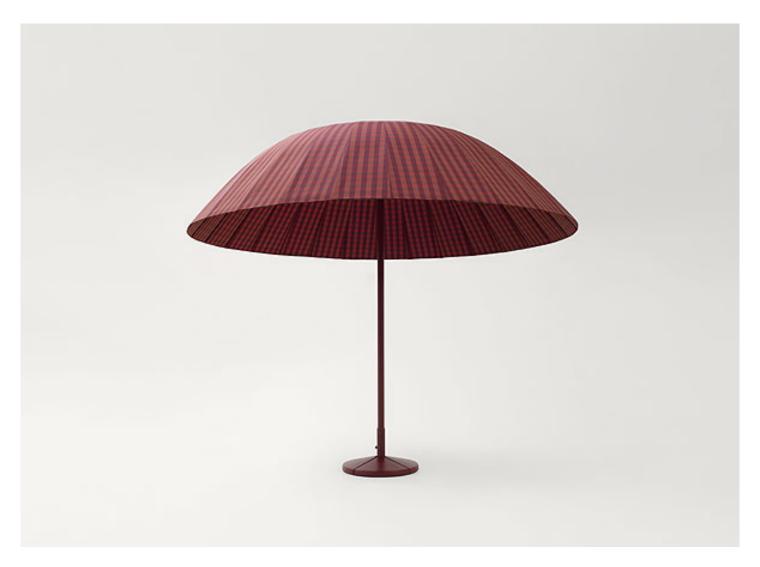

Bistrò design : CRS

Parasol with shade in fabric, available in two versions, with flat or dome-shaped sunshade.

The sunshade of both versions can be fixed (codes CA09A and CA09C) or can be bent in the desired position thanks to a varnished aluminium hinge (codes CA09B and CA09D).

Sunshade: in Madras or Tamil fabric.