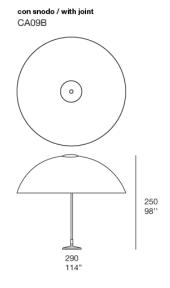

Bistrò design : CRS

Parasol with shade in fabric, available in two versions, with flat or dome-shaped sunshade.

The sunshade of both versions can be fixed (codes CA09A and CA09C) or can be bent in the desired position thanks to a varnished aluminium hinge (codes CA09B and CA09D).