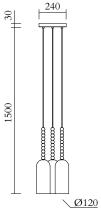

#### **PRODUCT**

Tulip 567 Pendant light / three cylinders

## TECHNICAL DETAILS

3 x E14 LED 5W max (USA: E12) 110-230V IP20 Light bulbs not included

# MADE IN

Germany

Sizes in mm. Flat attachments available on request. Variations in colour and size are available for some collections, please contact Areti for more details.

Our collections are hand made and made to order, small irregularities in shape or surface will occur, they are inherent to the hand made process and should not be seen as flaws. For detailed information on any products: contact@atelierareti.com