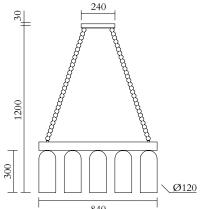

# ATELIER ARETI

#### **PRODUCT**

Tulip 567 Pendant light / five cylinders

## MATERIALS AND COLOUR OPTIONS

Brass, nickel or powder coated metal; white glass; glass pearls

### VERSIONS

Brass structure, turquoise glass pearls
567OL-P01-BR01
Brass structure, green glass pearls
567OL-P01-BR02
Nickel structure, turquoise glass pearls
567OL-P01-NI01
Nickel structure, green glass pearls
567OL-P01-NI02

## TECHNICAL DETAILS

5 x E14 LED 5W max (USA: E12) 110-230V IP20 Light bulbs not included

# WEIGHT

8,5 kg

### MADE IN

Germany

Sizes in mm. Flat attachments available on request. Variations in colour and size are available for some collections, please contact Areti for more details.

Our collections are hand made and made to order, small irregularities in shape or surface will occur, they are inherent to the hand made process and should not be seen as flaws. For detailed information on any products: contact@atelierareti.com