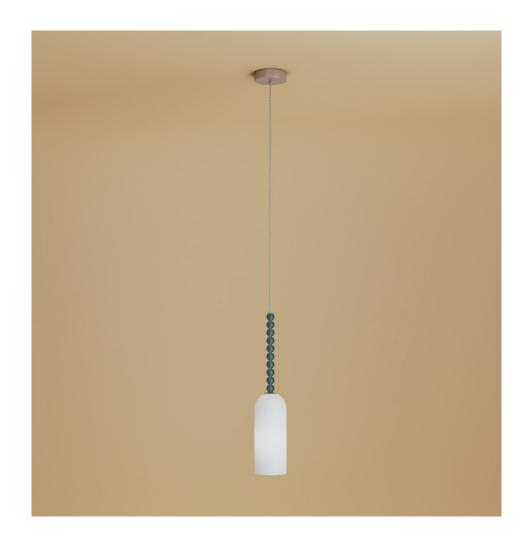

### **PRODUCT**

Tulip 567 Pendant light / one cylinder

### MATERIALS

Brass, nickel or powder coated metal; white glass; glass pearls

### VERSIONS

Brass structure, turquoise glass pearls
567OL-P01-BR01
Brass structure, green glass pearls
567OL-P01-BR02
Nickel structure, turquoise glass pearls
567OL-P01-NI01
Nickel structure, green glass pearls
567OL-P01-NI02

### TECHNICAL DETAILS

E14 LED 5W max (USA: E12) 110-230V IP20 Light bulb not included