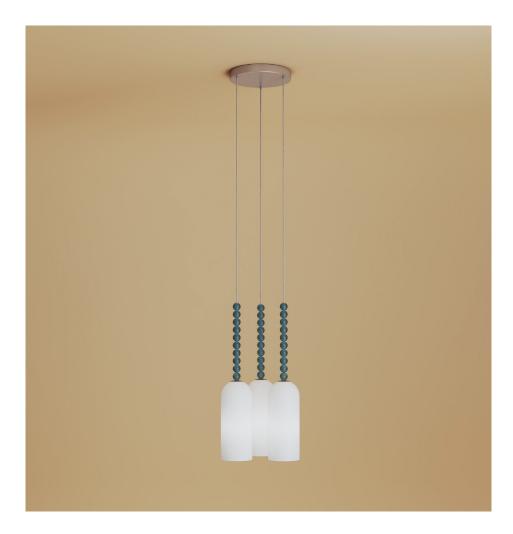

#### **PRODUCT**

Tulip 567 Pendant light / three cylinders

## MATERIALS AND COLOUR OPTIONS

Brass, nickel or powder coated metal; white glass; glass pearls

### VERSIONS

Brass structure, turquoise glass pearls
567OL-P01-BR01
Brass structure, green glass pearls
567OL-P01-BR02
Nickel structure, turquoise glass pearls
567OL-P01-NI01
Nickel structure, green glass pearls
567OL-P01-NI02

## TECHNICAL DETAILS

3 x E14 LED 5W max (USA: E12) 110-230V IP20 Light bulbs not included