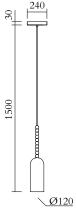

### **PRODUCT**

Tulip 567 Pendant light / one cylinder

### TECHNICAL DETAILS

E14 LED 5W max (USA: E12) 110-230V IP20 Light bulb not included

#### MADE IN

Germany

Sizes in mm. Flat attachments available on request. Variations in colour and size are available for some collections, please contact Areti for more details.

Our collections are hand made and made to order, small irregularities in shape or surface will occur, they are inherent to the hand made process and should not be seen as flaws. For detailed information on any products: contact@atelierareti.com