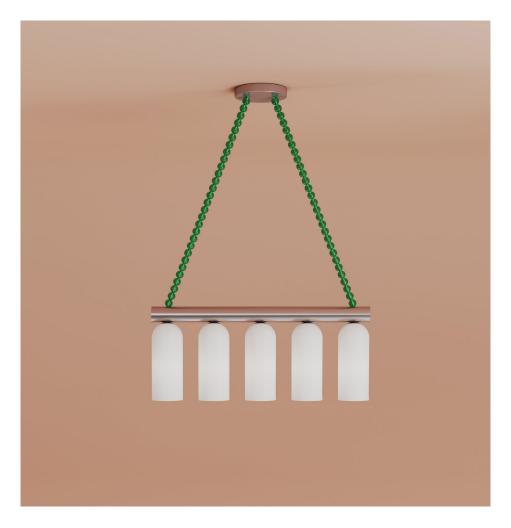

# ATELIER ARETI

#### **PRODUCT**

Tulip 567 Pendant light / five cylinders

## MATERIALS AND COLOUR OPTIONS

Brass, nickel or powder coated metal; white glass; glass pearls

### VERSIONS

Brass structure, turquoise glass pearls
567OL-P01-BR01
Brass structure, green glass pearls
567OL-P01-BR02
Nickel structure, turquoise glass pearls
567OL-P01-NI01
Nickel structure, green glass pearls
567OL-P01-NI02

## TECHNICAL DETAILS

5 x E14 LED 5W max (USA: E12) 110-230V IP20 Light bulbs not included

# WEIGHT

8,5 kg

### MADE IN

Germany

Sizes in mm. Flat attachments available on request. Variations in colour and size are available for some collections, please contact Areti for more details.

Our collections are hand made and made to order, small irregularities in shape or surface will occur, they are inherent to the hand made process and should not be seen as flaws. For detailed information on any products: contact@atelierareti.com