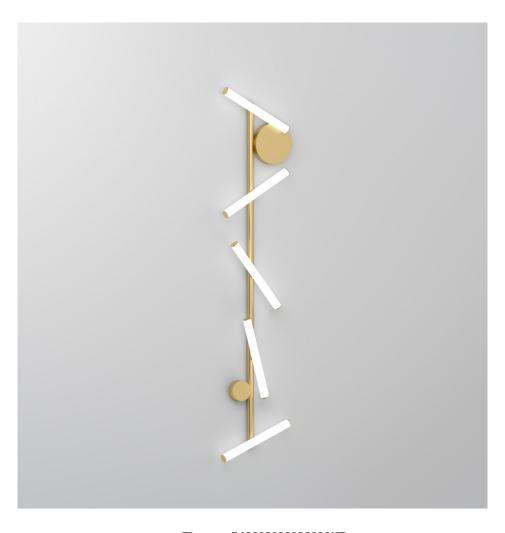

#### **PRODUCT**

Sticks 493 Wall light

## MATERIALS AND COLOUR OPTIONS

Brushed brass; powder coated metal; nickel; white acrylic

### **VERSIONS**

Brushed brass structure; white acylic tubes 493OL-W01-BR01
Black structure; white acylic tubes 493OL-W01-ME01
Nickel structure; white acylic tubes 493OL-W01-NI01