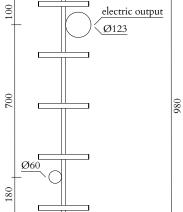

## TECHNICAL DETAILS

Built in LED

Input voltage EU: 230V Input voltage US: 110V Output voltage: 24V 2700K

IP20

#### MADE IN

Germany

Sizes in mm. Flat attachments available on request. Variations in colour and size are available for some collections, please contact Areti for more details.

Our collections are hand made and made to order, small irregularities in shape or surface will occur, they are inherent to the hand made process and should not be seen as flaws. For detailed information on any products: contact@atelierareti.com