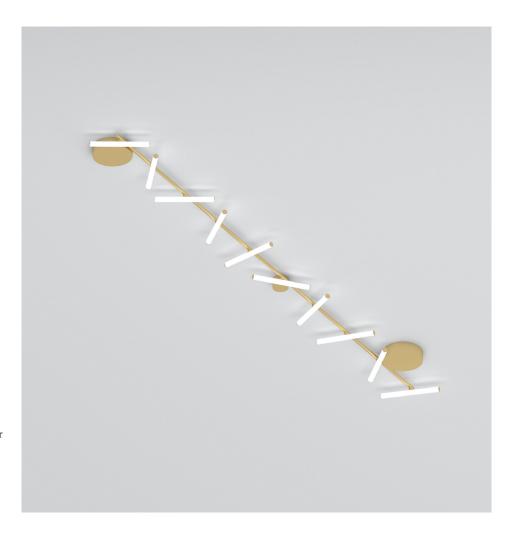

#### **PRODUCT**

Sticks 493 Ceiling light

#### **VERSIONS**

Brushed brass structure; white acylic tubes 493OL-C01-BR01
Black structure; white acylic tubes 493OL-C01-ME01
Nickel structure; white acylic tubes 493OL-C01-NI01