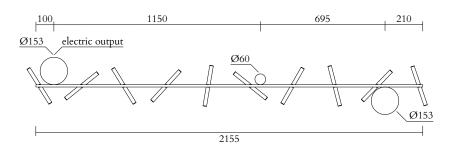

#### MADE IN

Germany

Sizes in mm. Flat attachments available on request. Variations in colour and size are available for some collections, please contact Areti for more details.

Our collections are hand made and made to order, small irregularities in shape or surface will occur, they are inherent to the hand made process and should not be seen as flaws. For detailed information on any products: contact@atelierareti.com