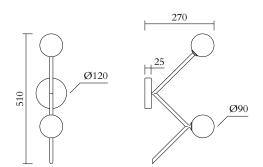

## ATELIER ARETI

**PRODUCT** 

Zigzag 470 Wall light

MATERIALS AND COLOUR OPTIONS

Brushed brass; white glass

**VERSIONS** 

Brushed brass structure 470OL-W01-BR01

TECHNICAL DETAILS

2 x G9 LED 5W max 110-230V IP20 Light bulbs not included

CABLE LENGHT

1,50 m

NOTE

Flat ceiling attachment is available upon request

MADE IN

Germany

Sizes in mm. Flat attachments available under request. Variations in colour and size are available for some collections, please contact Areti for more details.