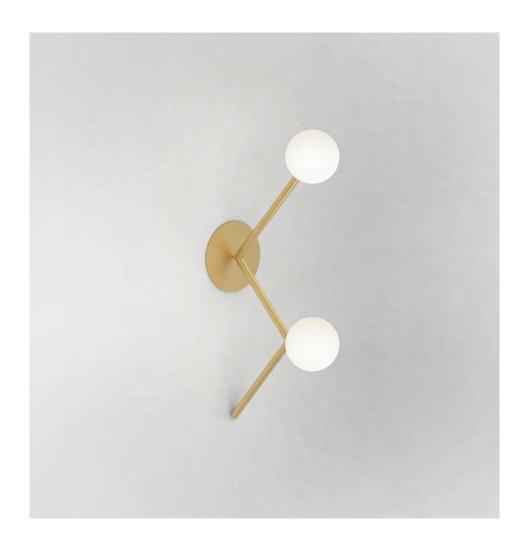

## ATELIER ARETI

**PRODUCT** 

Zigzag 470 Wall light

MATERIALS AND COLOUR OPTIONS

Brushed brass; white glass

**VERSIONS** 

Brushed brass structure 470OL-W01-BR01

TECHNICAL DETAILS

2 x G9 LED 5W max 110-230V IP20 Light bulbs not included

CABLE LENGHT

1,50 m

NOTE

Flat ceiling attachment is available upon request

MADE IN

Germany

Sizes in mm. Flat attachments available under request. Variations in colour and size are available for some collections, please contact Areti for more details.