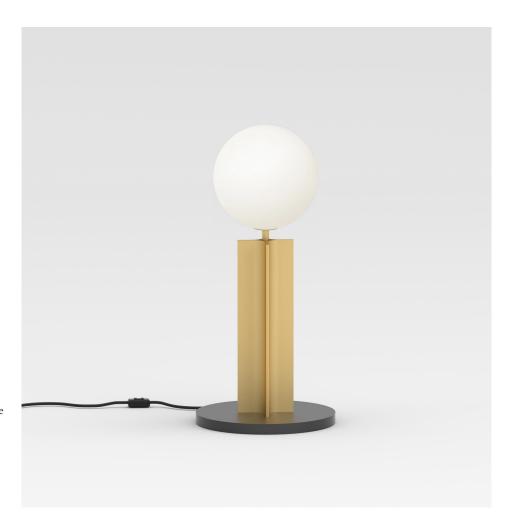

#### **PRODUCT**

Column 207 Desk light

## MATERIALS AND COLOUR OPTIONS

Brushed brass; powder coated metal; white glass

#### **VERSIONS**

Brass structure; black base 207OL-D01-BR01