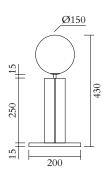

# MADE IN

Germany

Sizes in mm. Flat attachments available only under request. Variations in colour and size are available for some collections, please contact Areti for more details.

Our collections are hand made and made to order, small irregularities in shape or surface will occur, they are inherent to the hand made process and should not be seen as flaws. For detailed information on any products: contact@atelierareti.com