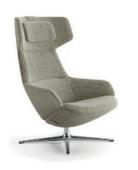

### Art. 2400

Lounge chair on a four-legged base in shiny or painted aluminium, featuring a height adjustment mechanism and a weight-triggered mechanism for reclining the backrest, with three set positions. The polyurethane shell is covered with fabric, leather, faux leather or a covering of the client's choice.