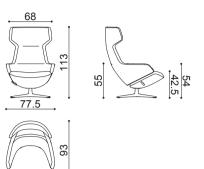

### Art. 2400

Lounge chair on a four-legged base in shiny or painted aluminium, featuring a height adjustment mechanism and a weight-triggered mechanism for reclining the backrest, with three set positions. The polyurethane shell is covered with fabric, leather, faux leather or a covering of the client's choice.