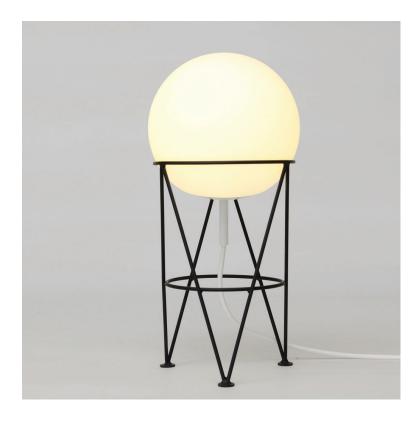

## STRUCTURE AND GLOBE 142 Desk light

Materials and colour options: Powder coated metal, glass globe

Product number: 142OL-D01-ME01 142OL-D01-ME02

Black structure; white metal cup White structure; white metal cup

Bulb specification: E27 max 60W or LED equivalent

The standard version is not dimmable; we do however offer the LED dimmer with Trailing edge technology upon request.

230 V IP20

Standard size cable 1.5 m