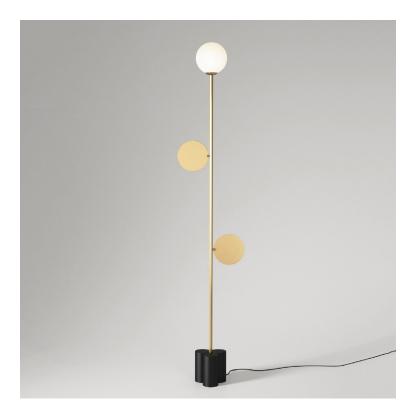

## PLATES 201 Floor light

Materials and colour options: Brushed brass, powder coated metal and white glass

Product number: 2010L-F01-BR01 Black base; brushed brass 2010L-F01-BR02 White base; brushed brass 2010L-F01-ME01 Black powder coated metal structure 2010L-F01-ME02 White powder coated metal structure

Bulb specification: G9 Halogen max 25W or LED equivalent

The standard version is not dimmable; we do however offer the LED dimmer with Trailing edge technology upon request

230V IP20

Standard size cable 2 m