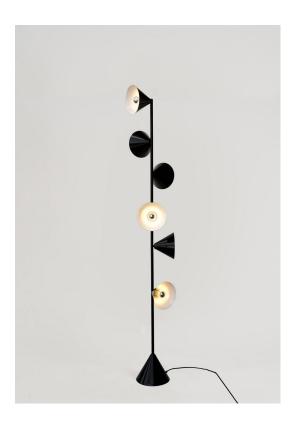

## **VERTICAL ONE 072** Floor light

Materials and colour options: Spun powder coated metal

Product number:

| 072OL-F01-ME01 | Black structure; white reflector  |
|----------------|-----------------------------------|
|                | ,                                 |
| 072OL-F01-ME02 | White structure; white reflector  |
| 072OL-F01-ME03 | Colour structure; white reflector |
| 072OL-F01-ME04 | Black structure; brass reflector  |
| 072OL-F01-ME05 | White structure; brass reflector  |
| 072OL-F01-ME06 | Colour structure; brass reflector |