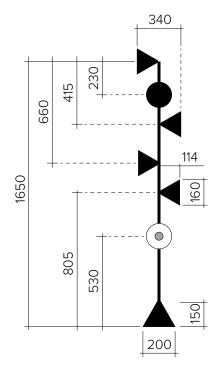

Sizes in mm

For additional colour options please contact Areti

Mirrored bulbs reflect a lot of heat back to the lamp holder. Depending on the space around the lamp holder, the heat might build up above the recommended temperature, especially if the heat is trapped when moving upwards. For this reason, the max. wattage indicated does not apply to mirrored bulbs, but to non mirrored bulbs only. If mirrored bulbs are desired, only those with a low wattage (such as LEDS) should be used. The max. wattage for mirrored bulbs is 5 watt LED (equivalent of 40 watt traditional bulb).